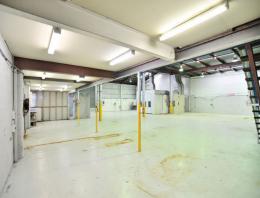

## **VACANT PANEL AND PAINT SHOP 692.5 M2\***

- \* Owner is willing to remove spray booth if not required
- \* Warehouse includes quality gas spray booth
- \* Grease trap
- \* Council approved wash bay
- \* Electric container height roller door
- \* 3 Phase power (500 amps approx)
- \* Reception / Office Area
- \* Air conditioned Offices
- \* Kitchen with staff lunch room
- \* Male & Female amenities with shower
- \* Ample onsite parking