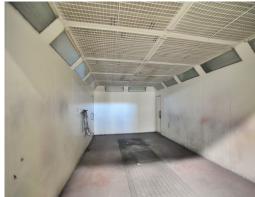

## **VACANT PANEL AND PAINT SHOP 692.5 M2\***

- \* Owner is willing to remove spray booth if not required
- \* Warehouse includes quality gas spray booth
- \* Grease trap
- \* Council approved wash bay
- \* Electric container height roller door
- \* 3 Phase power (500 amps approx)
- \* Reception / Office Area
- \* Air conditioned Offices
- \* Kitchen with staff lunch room
- \* Male & Female amenities with shower
- \* Ample onsite parking