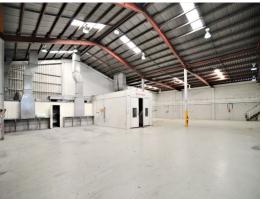

## **VACANT PANEL AND PAINT SHOP 692.5 M2\***

- \* Owner is willing to remove spray booth if not required
- \* Warehouse includes quality gas spray booth
- \* Grease trap
- \* Council approved wash bay
- \* Electric container height roller door
- \* 3 Phase power (500 amps approx)
- \* Reception / Office Area
- \* Air conditioned Offices
- \* Kitchen with staff lunch room
- \* Male & Female amenities with shower
- \* Ample onsite parking