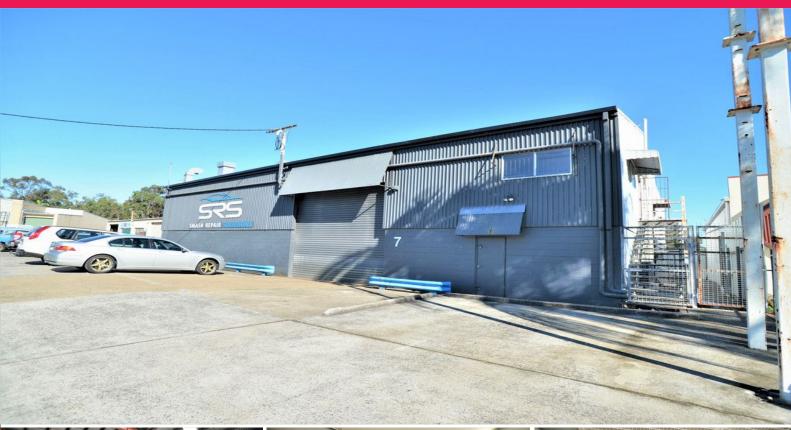

## Ray White.

Unit 1/7 Pendrey Court, Woodridge QLD 4114

## **VACANT PANEL AND PAINT SHOP 692.5 M2\***

- \* Owner is willing to remove spray booth if not required
- \* Warehouse includes quality gas spray booth
- \* Grease trap
- \* Council approved wash bay
- \* Electric container height roller door
- \* 3 Phase power (500 amps approx)
- \* Reception / Office Area
- \* Air conditioned Offices
- \* Kitchen with staff lunch room
- \* Male & Female amenities with shower
- \* Ample onsite parking