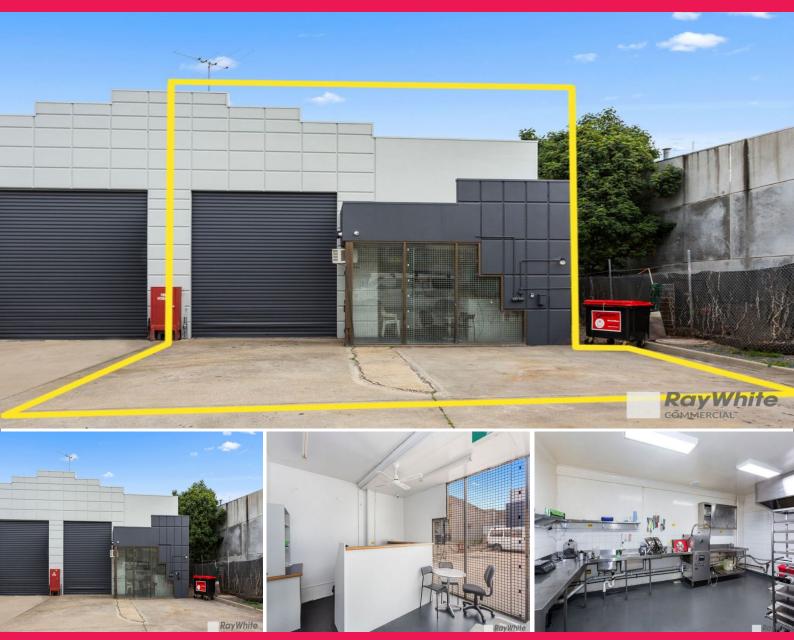

## Ray White.

48 Shearson Crescent, Mentone VIC 3194

## COMMERCIAL KITCHEN WITH STORAGE NEAR MOORABBIN DFO & MOORABBIN AIRPORT

- Total lettable area 160m2\*
- Front office reception
- Functional commercial kitchen including sinks, benchtops, canopy, grease trap & gas connection
- Large ground floor storage area with separate storage nooks and small mezzanine storage area
- Cool room plus separate freezer room
- Amenities including toilet and shower
- Four (4) allocated car spaces

Ryan Amler | 0401 971 6

Industrial

FOR LEASE

160sqm

Ray White.

**Ryan Amler** 

0401971622

ryan.amler@raywhite.com