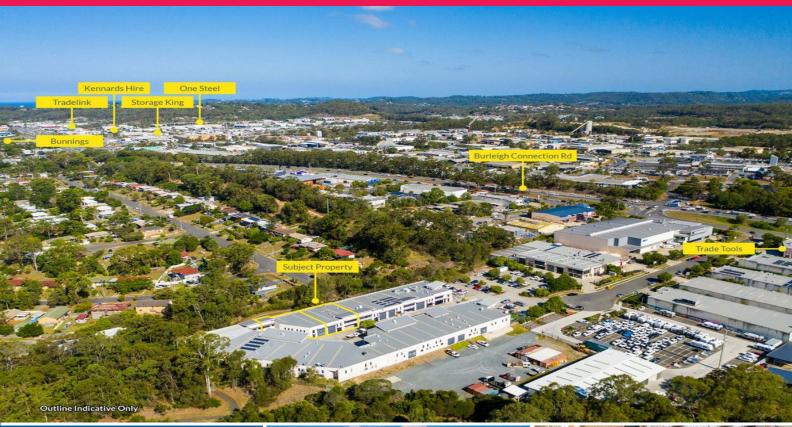

### **Centrally Located Warehouse With Options**

Brandon Johnson is extremely proud to offer this exceptionally rare opportunity. Two high quality units to be leased individually or in one line. Strategically positioned two kilometres from the M1 Pacific Motorway & 5 kilometres from the world famous Burleigh Heads beach this incredible property takes advantage of surrounding major operators such as Bunnings Warehouse, Trade Tools, Treetops Shopping Centre and Varsity Lakes Train Station.