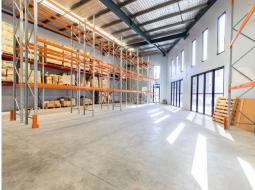

#### Lot 10

- \* 295m2\* GFA + 33m2\* approved office mezzanine
- \* Warehouse / Office
- \* Excellent clearance throughout
- \* 2x Industrial height roller doors
- \* 2x Undercover car par