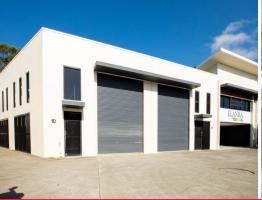

#### Lot 10

- \* 295m2\* GFA + 33m2\* approved office mezzanine
- \* Warehouse / Office
- \* Excellent clearance throughout
- \* 2x Industrial height roller doors
- \* 2x Undercover car par