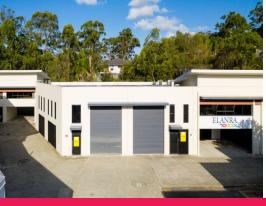

#### Lot 10

- \* 295m2\* GFA + 33m2\* approved office mezzanine
- \* Warehouse / Office
- \* Excellent clearance throughout
- \* 2x Industrial height roller doors
- \* 2x Undercover car par