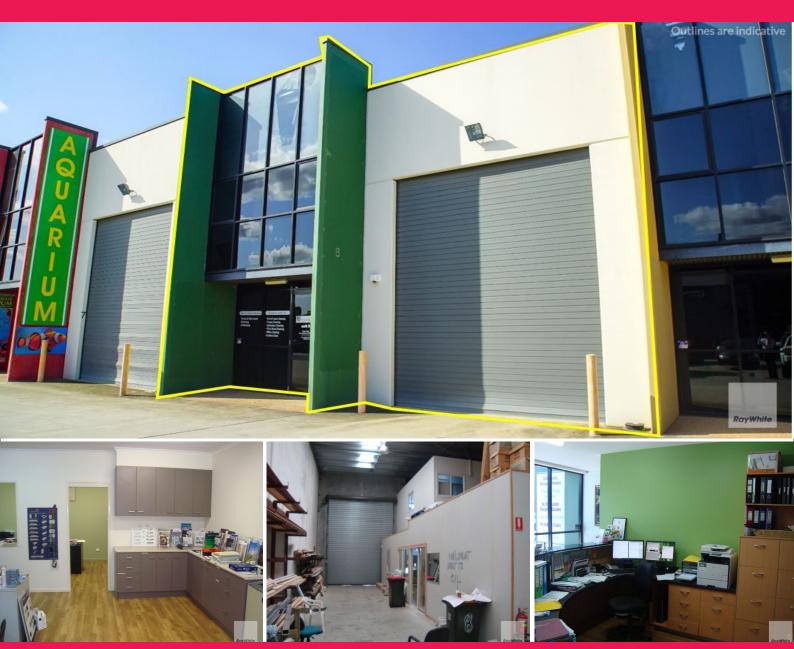

## 8/30-36 Dickson Road, Morayfield QLD 4506

## **Tilt Panel Warehouse Located in Busy Morayfield Complex**

Ray White Commercial Northern Corridor Group is pleased to offer 8/30-36 Dickson Road, Morayfield for lease.

- 266m2 of Tilt panel warehouse comprising of 233m2 ground floor space and 33m2 of mezzanine office

- Electric roller door
- 3 Phase power
- Air conditioned
- Internal amenities
- Kitchenette
- Signage provision
- Ample on site parking

For more information or

Industrial FOR LEASE

266sqm