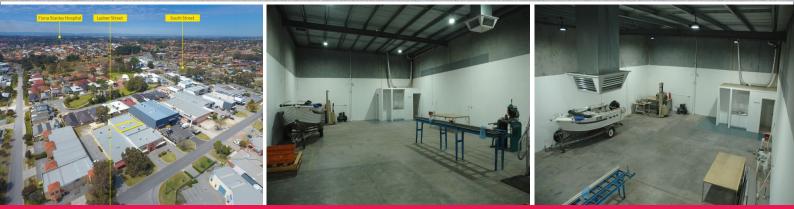

## **Small Industrial Unit in O'Connor for Lease**

Ray White Commercial (WA) features this well positioned, small, industrial unit in O'Connor for Lease. This unit is part of a small strata complex strategically located south of the river with good access along Ladner Street, in close proximity to South Street.

Soon to be ready for occupancy with options to use some existing furniture including mini fridge and hand-driven forklift, this property provides great value. With NBN now available in the area, leasing a premises in this strategic location may be just what your business needs.