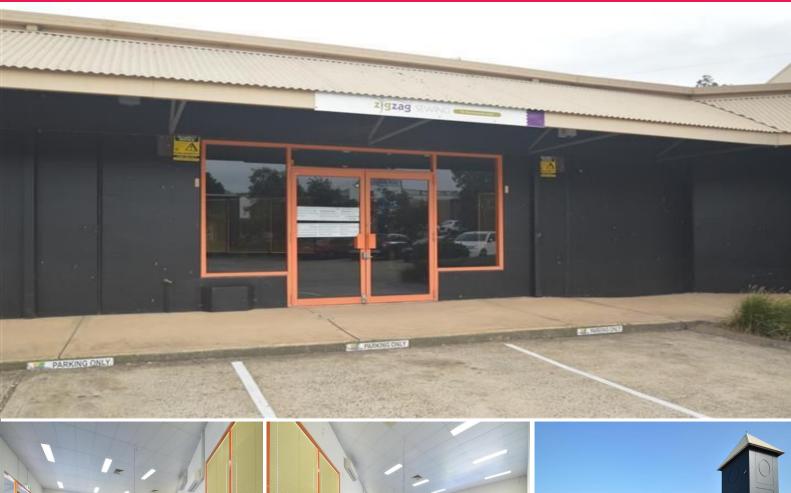

## **GREEN HILLS RETAIL OR OFFICE SPACE**

BUILDING AREA: 109m2

Located in the Green Hills shopping precinct and only a stones throw from Stockland is this neat commercial space suitable for either retail or offices.

Features include:

- \* Open plan with good natural light
- \* Air conditioning
- \* Storage rooms
- \* Internal amenities including kitchen
- \* Glass & aluminium shop front & window display
- \* Onsite customer parking