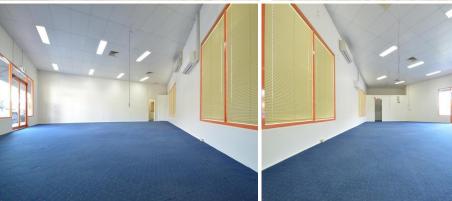

## **GREEN HILLS RETAIL OR OFFICE SPACE**

BUILDING AREA: 109m2

Located in the Green Hills shopping precinct and only a stones throw from Stockland is this neat commercial space suitable for either retail or offices.

Features include:

- \* Open plan with good natural light
- \* Air conditioning
- \* Storage rooms
- \* Internal amenities including kitchen
- \* Glass & aluminium shop front & window display
- \* Onsite customer parking