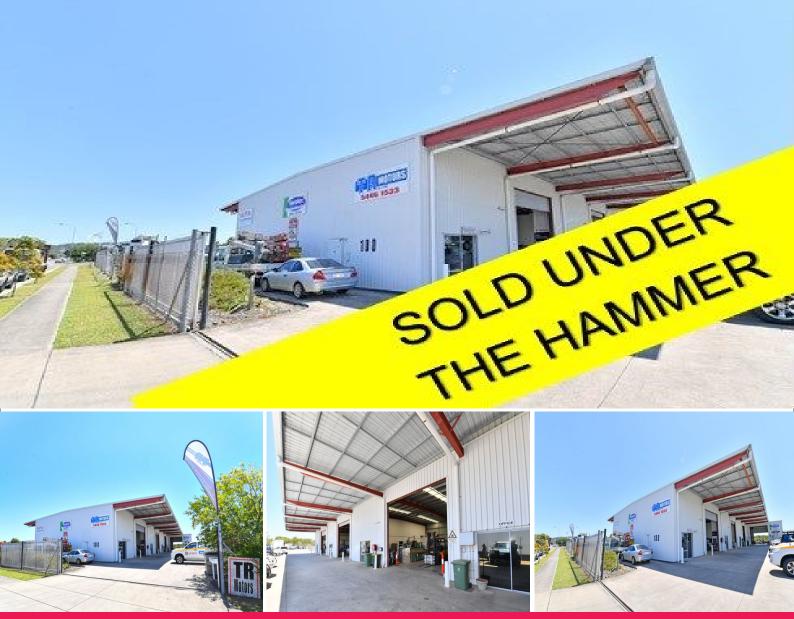

## **Freehold Tenanted Investment**

Well-appointed industrial site with 942sq m (approx) metal decking shed with hardstand on 3 sides. The property has been occupied by the same two tenants for a number of years. Each has well established long term businesses.

Cantor Excavation & Construction lease ends 20 January 2025 and TR Motors lease ends 30 September 2023.

- + 4 units with a total area of 942sq m (approx)
- + Fully fenced 2010sq m (approx) site
- + Fully tenanted by TR Motors & Cantor Excavation and Construction Pty Ltd