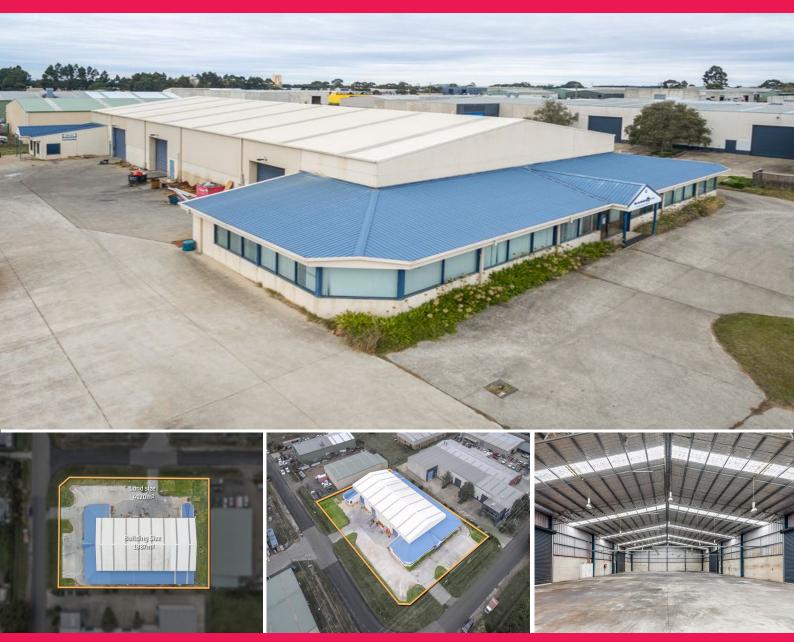

## Functional, Versatile, Location - RENTAL NEGOTIABLE. ACT NOW

Large high clearance warehouse/factory - 1887m2 approx with offices, showroom, toilets and shower room. On corner site and perfect for warehousing and distribution. Prominently located in fast growing New Gisborne Business Park, only 45mins Melbourne CBD, and 55 mins Bendigo CBD. Easy access to Calder Freeway. Available now! FOR LEASE - \$9013.32 plus GST and outgoings.

Call Ken Grech 0418 509 710

Retail FOR LEASE \$9,013.32 P.C.M. plus GST and Outgoings 1887sqm

Raine&Horne. Commercial