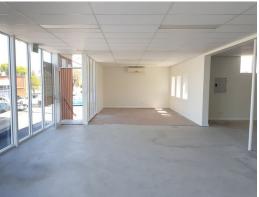

## Showroom/Warehouse in Stand Alone Building

Located between Newcastle and Barrier Street, 5 Isa is a great opportunity for any showroom, warehouse or office user.

Features include:

- Access for deliveries
- Roller door
- Air conditioned showroom
- Approximately 465sqm
- Offices
- Toilet, kitchen and shower facilities
- Onsite parking and ample parking to the front of the building
- Rear yard