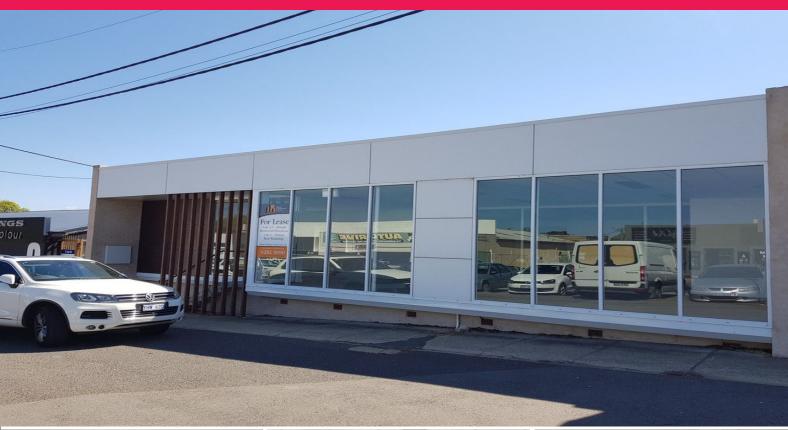

## 5 Isa Street, Fyshwick ACT 2609

## Showroom/Warehouse in Stand Alone Building

Located between Newcastle and Barrier Street, 5 Isa is a great opportunity for any showroom, warehouse or office user.

Features include:

- Access for deliveries
- Roller door
- Air conditioned showroom
- Approximately 465sqm
- Offices
- Toilet, kitchen and shower facilities
- Onsite parking and ample parking to the front of the building
- Rear yard

Please contact Michael

Industrial FOR LEASE \$75,000 + GST 465sqm