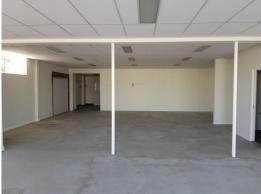

## Showroom/Warehouse in Stand Alone Building

Located between Newcastle and Barrier Street, 5 Isa is a great opportunity for any showroom, warehouse or office user.

Features include:

- Access for deliveries
- Roller door
- Air conditioned showroom
- Approximately 465sqm
- Offices
- Toilet, kitchen and shower facilities
- Onsite parking and ample parking to the front of the building
- Rear yard