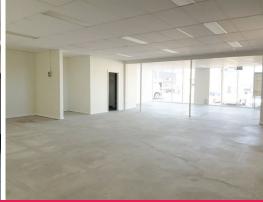

## Showroom/Warehouse in Stand Alone Building

Located between Newcastle and Barrier Street, 5 Isa is a great opportunity for any showroom, warehouse or office user.

Features include:

- Access for deliveries
- Roller door
- Air conditioned showroom
- Approximately 465sqm
- Offices
- Toilet, kitchen and shower facilities
- Onsite parking and ample parking to the front of the building
- Rear yard