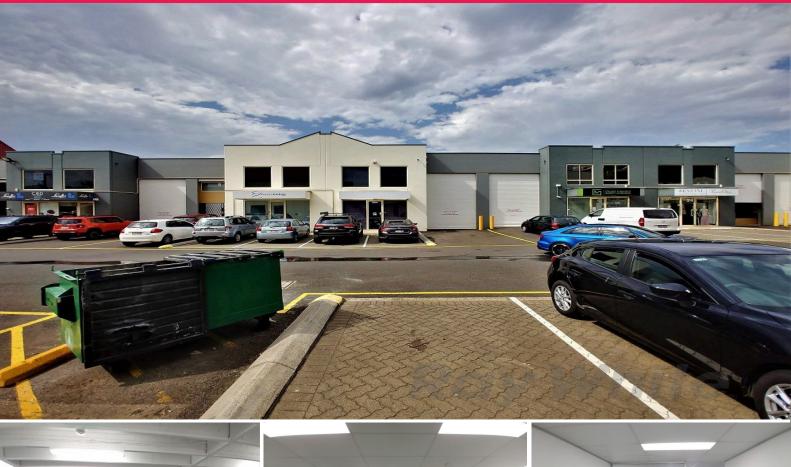

## 26/43 Lang Parade, Milton QLD 4064

## 310m2\* GREAT VALUE MILTON OFFICE &/OR SHOWROOM

Located just 2.5km\* from the Brisbane CBD in the Milton Village is this fully refurbished office &/or showroom tenancy, featuring:

- 310m2\* of a/c office space with fresh carpet tiles and paint throughout, tiled entrance

- Male and female bathrooms plus a separate shower room, staff lunch room

- Four exclusive use car spaces, easy walk to Milton Train and Park Road dining precinct

(\*approx)

Contact appointed

Offices FOR LEASE