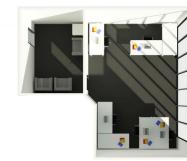

Suite 1124 at St Kilda Rd Towers is an impressive entry-level suite. Ideal for up to 5 people, this workspace features a waiting area leading to a spacious open plan office with floor to ceiling windows allowing an abundance of natural light.

Offices FOR SALE

27sqm

DEAGUE GROU