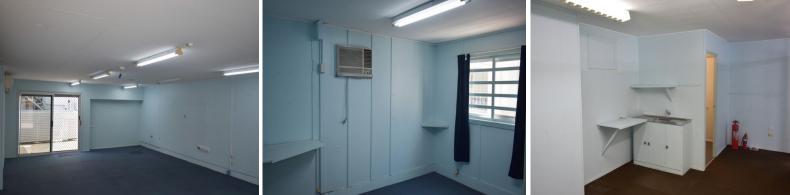

- 104m2\*
- Front and rear sliding doors with security screens & roller doors
- Split system air conditioning
- Internal toilet with vanity
- Kitchenette
- 1 designated car space

\$13,520 p.a. + Outgoings + GST