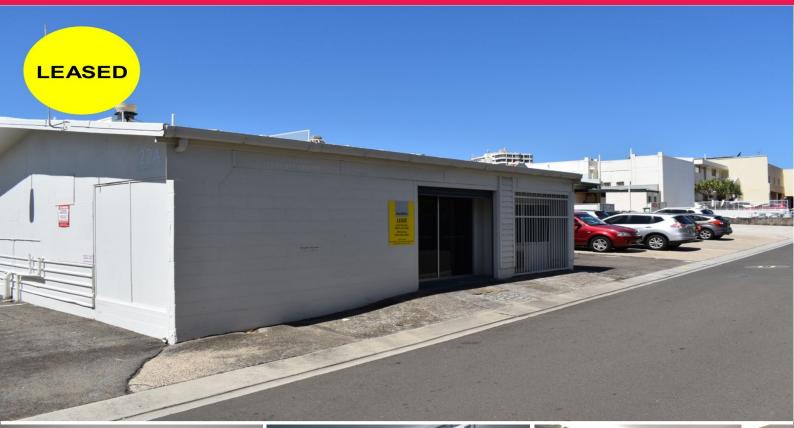

## Quiet office or studio near centre of CBD

Located at the back of Bulcock Street (access via Williamson Lane), this office is situated in the heart of Caloundra, walking distance to shops, cafes and beaches.

- 104m2\*
- Front and rear sliding doors with security screens & roller doors
- Split system air conditioning
- Internal toilet with vanity
- Kitchenette
- 1 designated car space

\$13,520 p.a. + Outgoings + GST