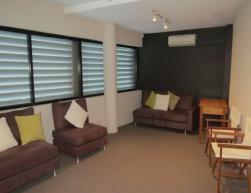

## PROFESSIONAL or CREATIVE OFFICE SPACE

- \* Main road location with transport at the front door
- \* Custom office for a modern creative company or professional
- \* Separate partitioned office areas, reception and waiting area
- \* Fully air-conditioned & quality carpet
- \* All fixed custom timber benches included
- \* Large kitchenette & separate amenities
- \* Elevator access will assist with a medical tenancy
- \* 2 undercover secure car spaces
- \* Building signage rights to main road
- \* This office will suit a wide range of commercial or professional uses