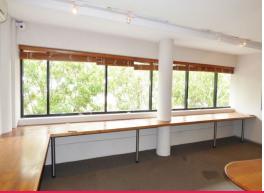

## PROFESSIONAL or CREATIVE OFFICE SPACE

- \* Main road location with transport at the front door
- \* Custom office for a modern creative company or professional
- \* Separate partitioned office areas, reception and waiting area
- \* Fully air-conditioned & quality carpet
- \* All fixed custom timber benches included
- \* Large kitchenette & separate amenities
- \* Elevator access will assist with a medical tenancy
- \* 2 undercover secure car spaces
- \* Building signage rights to main road
- \* This office will suit a wide range of commercial or professional uses