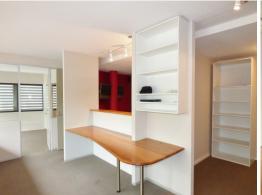

## PROFESSIONAL or CREATIVE OFFICE SPACE

- \* Main road location with transport at the front door
- \* Custom office for a modern creative company or professional
- \* Separate partitioned office areas, reception and waiting area
- \* Fully air-conditioned & quality carpet
- \* All fixed custom timber benches included
- \* Large kitchenette & separate amenities
- \* Elevator access will assist with a medical tenancy
- \* 2 undercover secure car spaces
- \* Building signage rights to main road
- \* This office will suit a wide range of commercial or professional uses