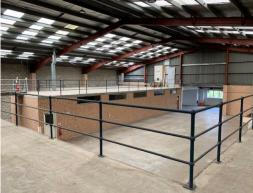

## North Shores Cheapest Office/Warehouse at \$100 per sqm

Sutton Anderson are pleased to present this great value budget property for lease.

Features include:

- High clearance warehouse with container access
- Bright & sunny office accommodation
- Ample of undercover parking available
- 407 sqm of office & 1551 sqm of warehouse
- Good ratio split of office space and warehouse
- Superb location, being only 5 minutes to Chatswood retail precedent & Chatswood train station