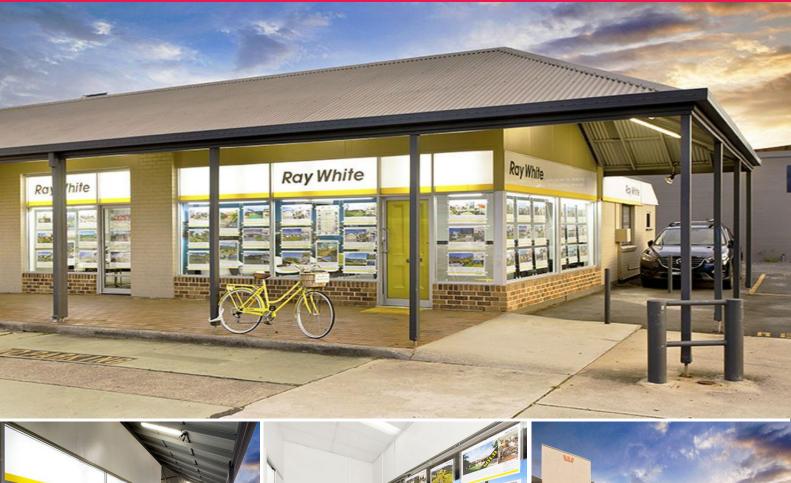

## Shop 1 & 2, 214 Harbour Drive, Coffs Harbour NSW 2450

## PRIME MID-TOWN RETAIL ADDRESS

This tenancy has it all - location, exposure and on-site parking, on the prominent CBD intersection. Set on the corner of Harbour Drive and Gordon Street, arguably the best retail position in Coffs Harbour.

Additional key features of the premises include:

- Approx. 101sqm
- Shop 1 approx. 56sqm
- Shop 2 approx. 45sqm
- Four (4) on-site car spaces
- Two (2) street frontages
- Pylon sign
- Suitable for a range of retail outlets
- \*GST and/or outgoings