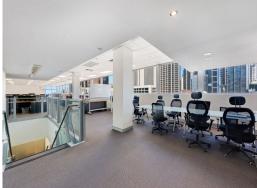

- Penthouse style top floor tenancy with outdoor balcony
- Own bathrooms with shower, internal kitchen.
- Amazing views south over QVB and George Street
- Entry and meeting room on level 11, stair case to level 12
- Vacant from 1 July 2020, direct lease

Offices

FOR LEASE

\$1,095 Gross sqm p.a exc GST

255sqm