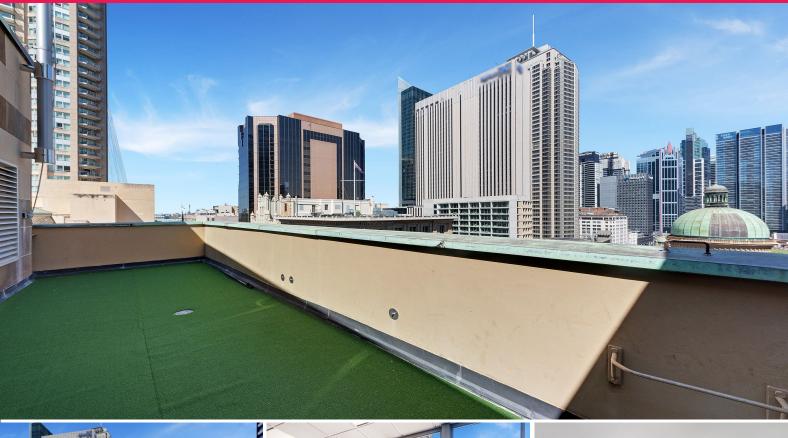

## Top floor with balcony !!

46 Market Street is located on the corners of York, Market and George Streets. Three new lift installed 2019. Fantastic Mid Town location opposite the Queen Victoria Building. There are male and female showers in the basement. The building is connected to high speed optic fibre

- Penthouse style top floor tenancy with outdoor balcony
- Own bathrooms with shower, internal kitchen.
- Amazing views south over QVB and George Street
- Entry and meeting room on level 11, stair case to level 12
- Vacant from 1 July 2020, direct lease