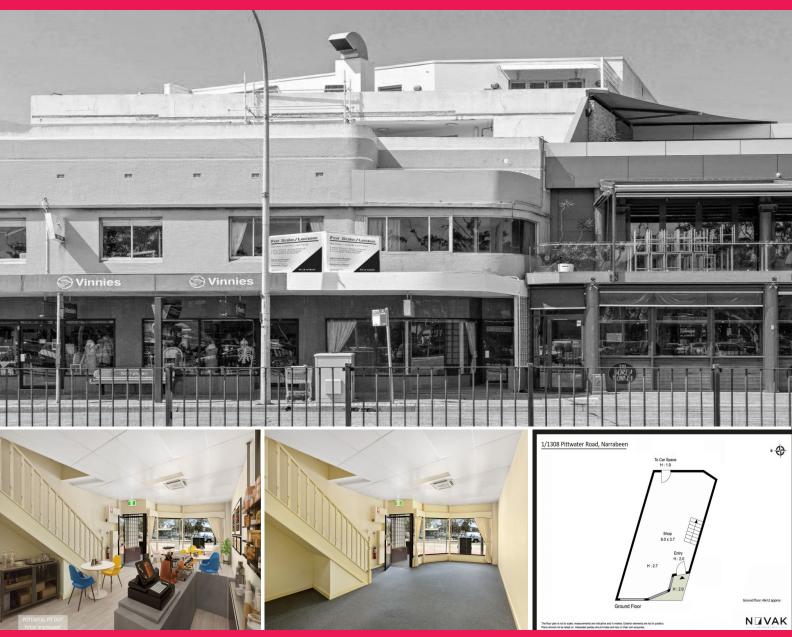

## 1/1308 Pittwater Road, Narrabeen NSW 2101

## **EXCELLENT POSITION - GROUND FLOOR RETAIL OR OFFICE SPACE**

SEE IT TODAY, TONIGHT, TOMORROW, ANYTIME YOU LIKE? CALL US, WE NEVER SLEEP :)

| Floor Area 46m2 (approx.)

- | Perfect for retail or office
- | Flexible level open floor plan
- | Direct exposure to Pittwater Road
- | Beautiful outlook to Narrabeen Lakes
- | Air-conditioning throughout
- | Situated in the hub of Narrabeen
- | 30 metres from B-Line

Retail FOR LEASE

46sqm

James Lamplough 0477 772 435

Mark Novak 0421 111 111 novak@mail.inspectrealestate.com.au novak@mail.inspectrealestate.com.au