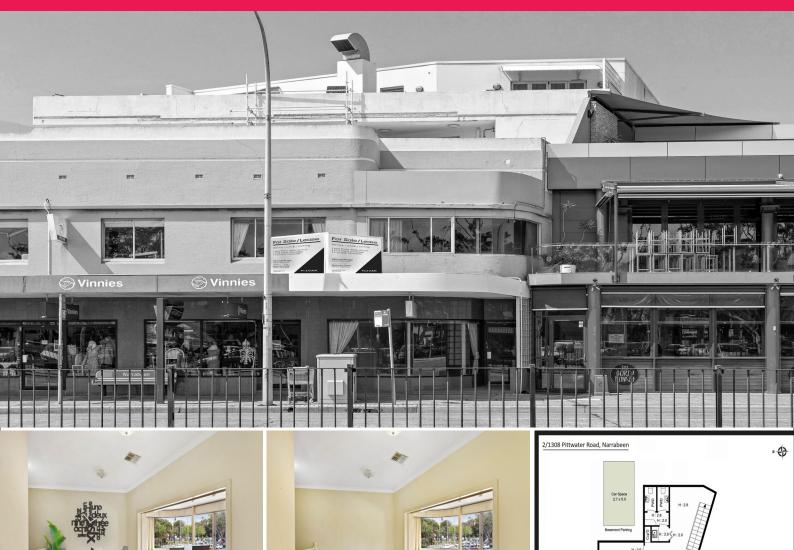

2/1308 Pittwater Road, Narrabeen NSW 2101

## 1ST FLOOR OPPORTUNITY ON FOREFRONT OF NARRABEEN

SEE IT TODAY, TONIGHT, TOMORROW, ANYTIME YOU LIKE? CALL US, WE NEVER SLEEP:)

| Floor Area 66m2 (approx.)

| Perfect for medical & office

| Insane signage opportunities

| On awning and glass frontage

| 2 Separate office spaces

| Plus large open area

| Kitchenette facilities inside

| Male & female bathrooms amenities

| Spacious & bright throughout

| Ability to split into

Offices FOR LEASE

66sqm