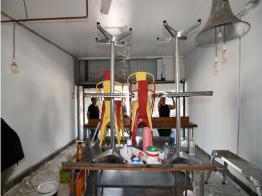

## Fully fitted coffee shop / cafe tenancy

This retail tenancy is located within a busy neighbourhood centre in Gulliver and would ideally suit a food/coffee or catering user.

Other successful businesses within the complex include a convenience store, newsagent, Phelan's pie shop, fish & chips, dentist and hair salon.

There is ample on-site parking for customers and tenant parking at the rear.

Each tenancy has their own dedicated bathroom.

Shop G Area: 69m2

Rental: \$14,540 per annum net + GST

Retail

FOR LEASE

69sqm

Ray White, Commercial