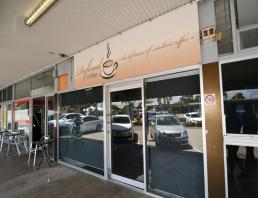

## Fully fitted coffee shop / cafe tenancy

This retail tenancy is located within a busy neighbourhood centre in Gulliver and would ideally suit a food/coffee or catering user.

Other successful businesses within the complex include a convenience store, newsagent, Phelan's pie shop, fish & chips, dentist and hair salon.

There is ample on-site parking for customers and tenant parking at the rear.

Each tenancy has their own dedicated bathroom.

Shop G Area: 69m2

Rental: \$14,540 per annum net + GST

Retail

FOR LEASE

69sqm

Ray White, Commercial