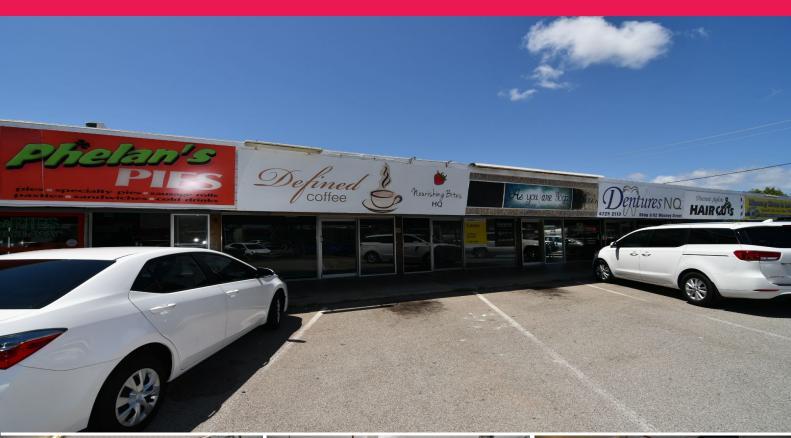

72-86 Mooney Street, Gulliver QLD 4812

## Fully fitted coffee shop / cafe tenancy

This retail tenancy is located within a busy neighbourhood centre in Gulliver and would ideally suit a food/coffee or catering user.

Other successful businesses within the complex include a convenience store, newsagent, Phelan's pie shop, fish & chips, dentist and hair salon.

There is ample on-site parking for customers and tenant parking at the rear.

Each tenancy has their own dedicated bathroom.

Shop G Area: 69m2

Rental: \$14,540 per annum net + GST

Retail

FOR LEASE

69sqm

Ray White, Commercial