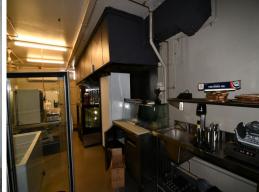

## Fully fitted coffee shop / cafe tenancy

This retail tenancy is located within a busy neighbourhood centre in Gulliver and would ideally suit a food/coffee or catering user.

Other successful businesses within the complex include a convenience store, newsagent, Phelan's pie shop, fish & chips, dentist and hair salon.

There is ample on-site parking for customers and tenant parking at the rear.

Each tenancy has their own dedicated bathroom.

Shop G Area: 69m2

Rental: \$14,540 per annum net + GST

Retail

FOR LEASE

69sqm

Ray White, Commercial