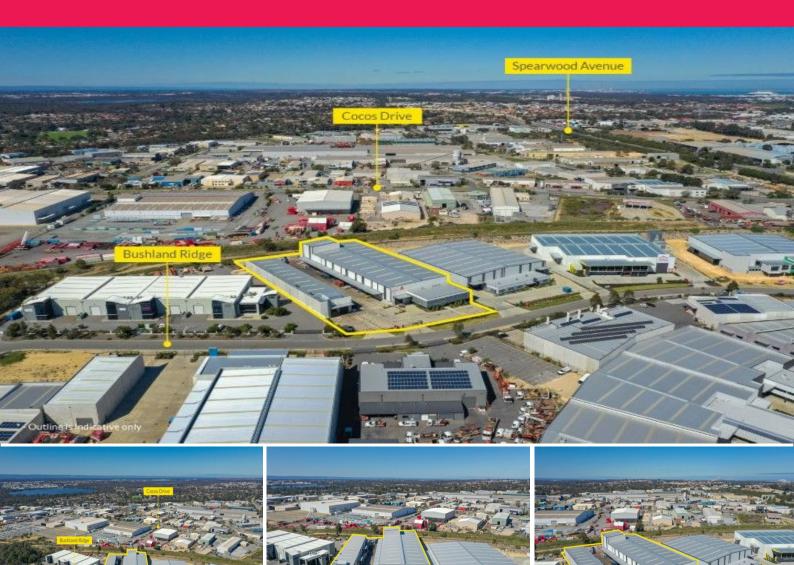

61 Bushland Ridge, Bibra Lake WA 6163

## 12 YEAR LEASED INDUSTRIAL INVESTMENT TO BLUE CHIP

PRIME INDUSTRIAL ASSET FOR SALE

Modern 3 year old Industrial Complex leased to the Australian subsidiary of a Blue Chip International Company in the Bibra Lake Industrial Estate close to Fremantle Port, Freeways and CBD.

Rarely does an asset of this calibre with a secure long term lease become available

- Lease commenced 1 July 2016 for 15 years + 5 + 5
- Remaining Term 11 years and 8 months
- Current Annual Rental \$594,744 + Outgoings + GST
- Annual Rent Reviews
- Land Area 8,455sqm\*
- 2 Level Offices of 50