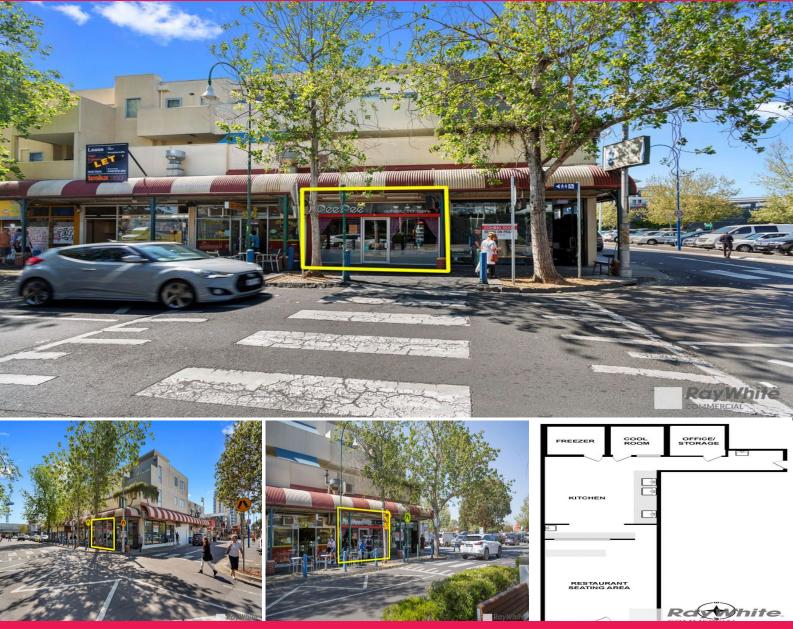

## 303 Pratt Street & 44 Young Street, Moonee Ponds VIC

## **Thriving Fringe Retail Investment With Long Lease**

Ray White Commercial is pleased to offer to market 10 Pratt St & 44 Young St Moonee Ponds. This thriving city fringe investment is only 7km\* from Melbourne CBD.

Currently operating a "Dee Dee Thai Cuisine" since July 2018, the property offers an exceptional investment opportunity with a five (5) year lease & one further term of three (3) years.

The area is thriving and this property is sure to do the same for years to come.

Landlord fixture and fittings include a full commercial kitchen with

Retail FOR SALE

120sqm