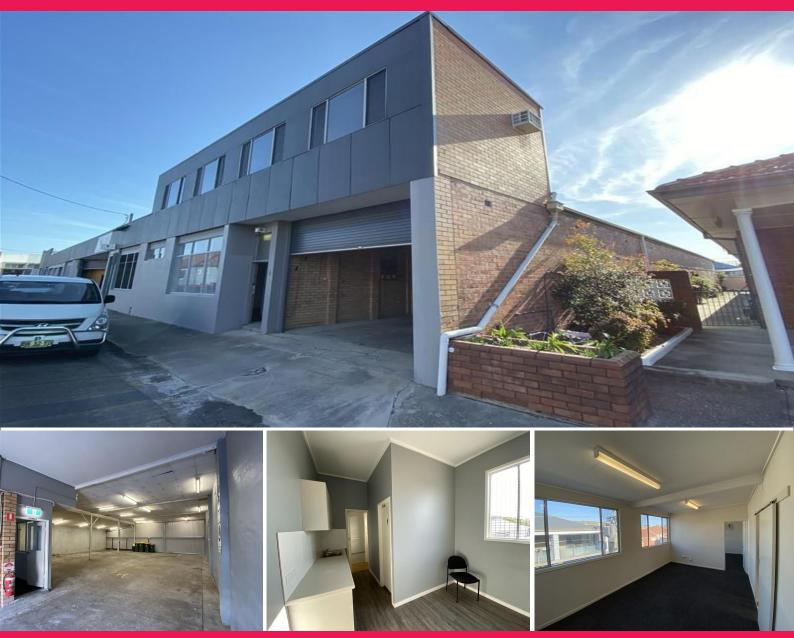

## Inner-City Office/Warehouse

Building Area; 301m2 (approx)

Situated just on the fringe of the City off Belford Street (Torpey Place) is overlooked but highly convenient for many lighter style of users and its features include:

Metres from bus stop and short walk from train station Freshly painted throughout New carpet tiles in offices Roller door access to warehouse or can be used for secure parking Kitchen/lunchroom plus amenities on both levels 3-phase power On-site car parking at rear Ground floor open offic Offices FOR LEASE

301sqm

Steve Dick 0425 302 771 steve@rhplus.com.au