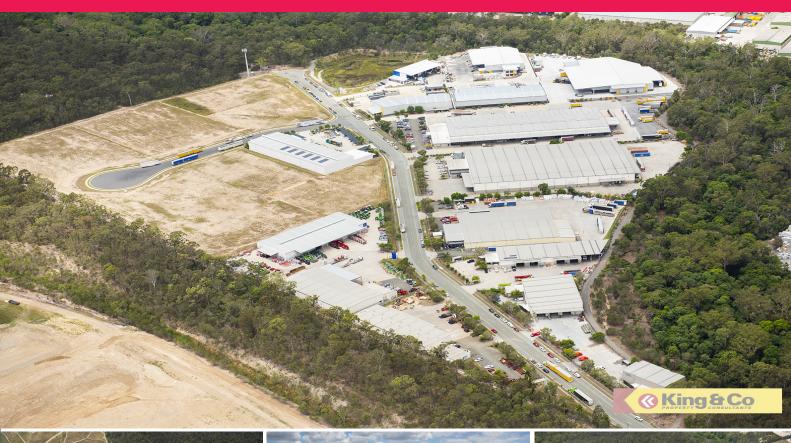

Lot 31/84 Christensen Road, Stapylton QLD 4207

## **Design & Construct Opportunities**

King & Co Property Consultants are pleased to offer design and construct opportunities at Proximity @ Yatala Industrial Park on behalf of the Developer

This presents a unique chance to secure a premium purpose-built facility constructed and tailored to a tenant's requirements. A purpose-built facility enables a company to function with optimal efficiency and maximise profit.

Lot 1 comprises of 33,079sqm of land. The development plan for this part of the estate will feature freestanding buildings ranging from 500sqm to 2,500sqm. Construction for these facilities has commenced and they will be released to the market periodically. These designs are malleable and can