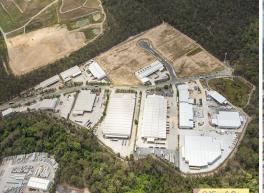

Lot 1 comprises of 33,079sqm of land. The development plan for this part of the estate will feature freestanding buildings ranging from 500sqm to 2,500sqm. Construction for these facilities has commenced and they will be released to the market periodically. These designs are malleable and can