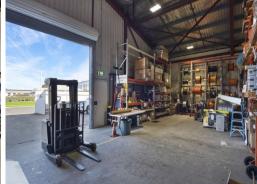

## WELL EXPOSED SHOWROOM PLUS LOCK UP YARD

For lease is this prominent showroom / warehouse in the heart of the Greenway Dr precinct in

Tweed Heads South. The floor area is approx. 425m2 and there is good parking at door plus a bonus 300m2 gated hardstand area

425m2 on the floor ideal for showroom Additional 300m2 gated lockable storage yard High ceiling with multiple entry points Offices on ground floor plus mezzanine Very well located close to Harvey Norman and Bunnings Available December 2019 Retail