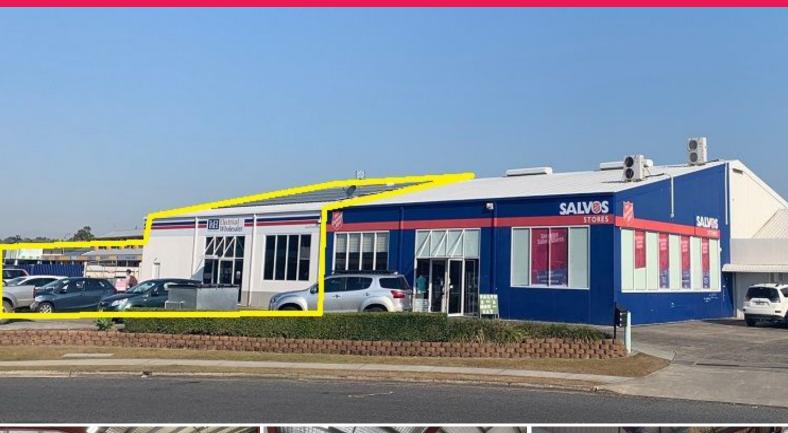

## WELL EXPOSED SHOWROOM PLUS LOCK UP YARD

For lease is this prominent showroom / warehouse in the heart of the Greenway Dr precinct in

Tweed Heads South. The floor area is approx. 425m2 and there is good parking at door plus a bonus 300m2 gated hardstand area

425m2 on the floor ideal for showroom Additional 300m2 gated lockable storage yard High ceiling with multiple entry points Offices on ground floor plus mezzanine Very well located close to Harvey Norman and Bunnings Available December 2019 Retail