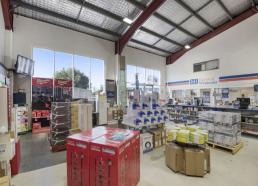

## WELL EXPOSED SHOWROOM PLUS LOCK UP YARD

For lease is this prominent showroom / warehouse in the heart of the Greenway Dr precinct in

Tweed Heads South. The floor area is approx. 425m2 and there is good parking at door plus a bonus 300m2 gated hardstand area

425m2 on the floor ideal for showroom Additional 300m2 gated lockable storage yard High ceiling with multiple entry points Offices on ground floor plus mezzanine Very well located close to Harvey Norman and Bunnings Available December 2019 Retail