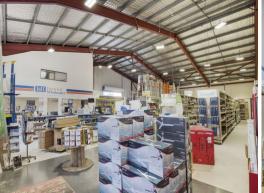

## WELL EXPOSED SHOWROOM PLUS LOCK UP YARD

For lease is this prominent showroom / warehouse in the heart of the Greenway Dr precinct in

Tweed Heads South. The floor area is approx. 425m2 and there is good parking at door plus a bonus 300m2 gated hardstand area

425m2 on the floor ideal for showroom Additional 300m2 gated lockable storage yard High ceiling with multiple entry points Offices on ground floor plus mezzanine Very well located close to Harvey Norman and Bunnings Available December 2019 Retail