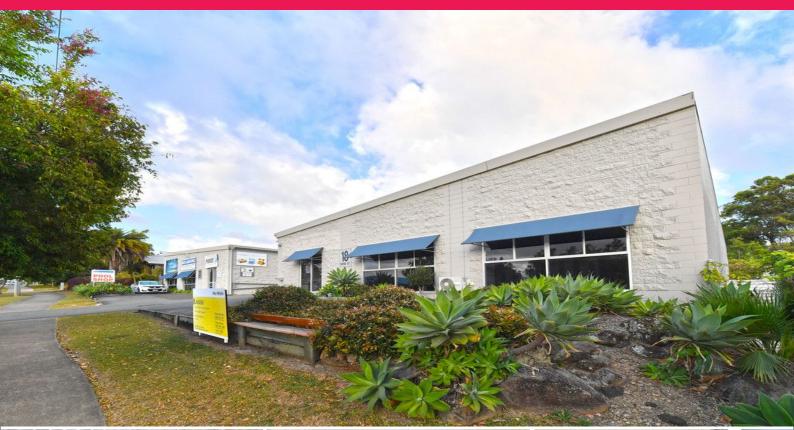

## Ray White.

Unit 2/18 Rene Street, Noosaville QLD 4566

## **Central Rene Street Warehouse And Office**

+ 380sq m (approx) industrial unit including 2 air-conditioned offices

+ Two roller door access

+ Easy access for customers/deliveries with 2 car parks at front and 12 at the rear of the building

- + Small 4 unit complex with security gates
- + Two amenities blocks and kitchenette
- + Excellent exposure to Rene Street
- + Available December

Industrial FOR LEASE

380sqm

Ray White.

**David Brinkley** 