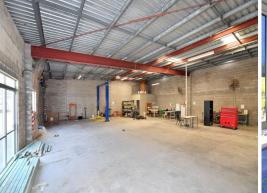

## **Central Rene Street Warehouse And Office**

+ 380sq m (approx) industrial unit including 2 air-conditioned offices

+ Two roller door access

+ Easy access for customers/deliveries with 2 car parks at front and 12 at the rear of the building

- + Small 4 unit complex with security gates
- + Two amenities blocks and kitchenette
- + Excellent exposure to Rene Street
- + Available December

Industrial FOR LEASE

380sqm

Ray White.

**David Brinkley** 