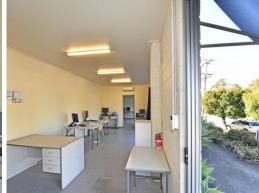

## **Central Rene Street Warehouse And Office**

+ 380sq m (approx) industrial unit including 2 air-conditioned offices

+ Two roller door access

+ Easy access for customers/deliveries with 2 car parks at front and 12 at the rear of the building

- + Small 4 unit complex with security gates
- + Two amenities blocks and kitchenette
- + Excellent exposure to Rene Street
- + Available December

Industrial FOR LEASE

380sqm

Ray White.

**David Brinkley** 