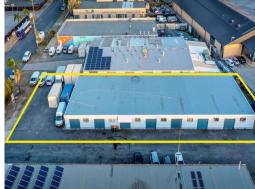

## FREESTANDING TENANTED INDUSTRIAL COMPLEX

For sale by offers to purchase is this rare multi tenanted industrial freehold in Tweed Heads South.

The property is fully leased with 7 tenancies and is located on 1,884m2 of land with long term tenants in place.

800m2 approx net lettable area 7 individual units of approx. 115m2 each Fully tenanted on month

Industrial FOR SALE

800sqm

Ray White. Commercial

Darren Jones

0402 188 648 darren.jones@raywhite.com **Aaron Neylan** 