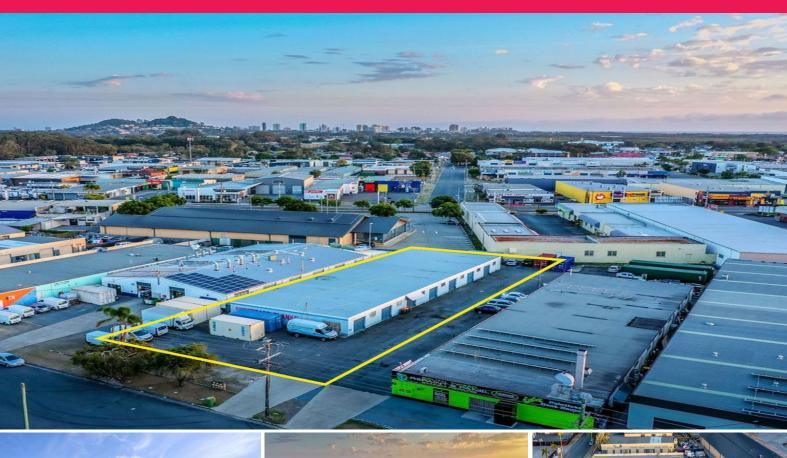

## FREESTANDING TENANTED INDUSTRIAL COMPLEX

For sale by offers to purchase is this rare multi tenanted industrial freehold in Tweed Heads South.

The property is fully leased with 7 tenancies and is located on 1,884m2 of land with long term tenants in place.

800m2 approx net lettable area 7 individual units of approx. 115m2 each Fully tenanted on month

Industrial FOR SALE

800sqm

Ray White. Commercial

Darren Jones

0402 188 648 darren.jones@raywhite.com **Aaron Neylan** 