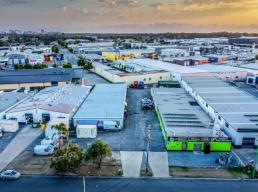

## FREESTANDING TENANTED INDUSTRIAL COMPLEX

For sale by offers to purchase is this rare multi tenanted industrial freehold in Tweed Heads South.

The property is fully leased with 7 tenancies and is located on 1,884m2 of land with long term tenants in place.

800m2 approx net lettable area 7 individual units of approx. 115m2 each Fully tenanted on month

Industrial FOR SALE

800sqm

Ray White. Commercial

Darren Jones

0402 188 648 darren.jones@raywhite.com **Aaron Neylan** 