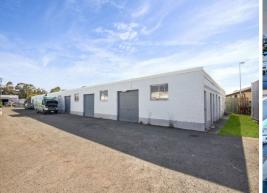

## FREESTANDING TENANTED INDUSTRIAL COMPLEX

For sale by offers to purchase is this rare multi tenanted industrial freehold in Tweed Heads South.

The property is fully leased with 7 tenancies and is located on 1,884m2 of land with long term tenants in place.

800m2 approx net lettable area 7 individual units of approx. 115m2 each Fully tenanted on month

Industrial FOR SALE

800sqm

Ray White. Commercial

Darren Jones

0402 188 648 darren.jones@raywhite.com **Aaron Neylan** 