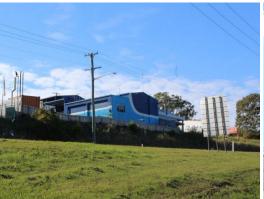

## PRIME WOOLGOOLGA SITE

This property comprises a large industrial building that faces River Street, Woolgoolga located in the top town precinct. The site boasts excellent signage opportunities facing not only busy River Street but also to the Old Pacific Highway.