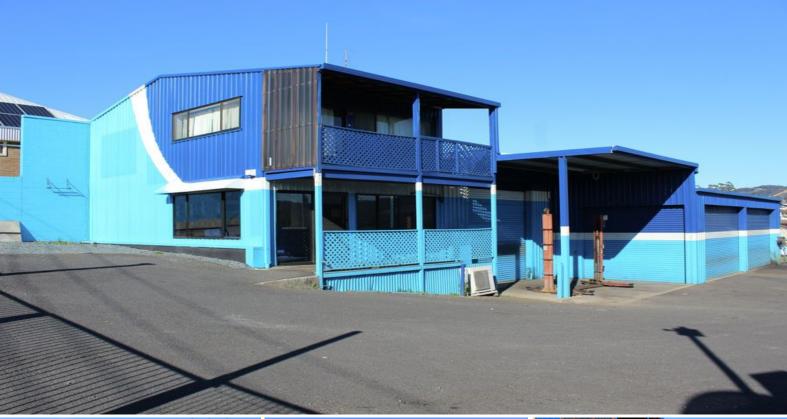

## PRIME WOOLGOOLGA SITE

This property comprises a large industrial building that faces River Street, Woolgoolga located in the top town precinct. The site boasts excellent signage opportunities facing not only busy River Street but also to the Old Pacific Highway.

Additional key features of this property include:

- Site 1,216sqm
- Zoning B4 Mixed Use
- Large car parking apron
- Existing offices & workshop
- Excellent exposure
- Available now
- \*Outgoings are applic