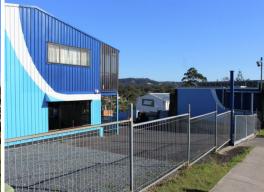

## PRIME WOOLGOOLGA SITE

This property comprises a large industrial building that faces River Street, Woolgoolga located in the top town precinct. The site boasts excellent signage opportunities facing not only busy River Street but also to the Old Pacific Highway.

Additional key features of this property include:

- Site 1,216sqm
- Zoning B4 Mixed Use
- Large car parking apron
- Existing offices & workshop
- Excellent exposure
- Available now
- \*Outgoings are applic