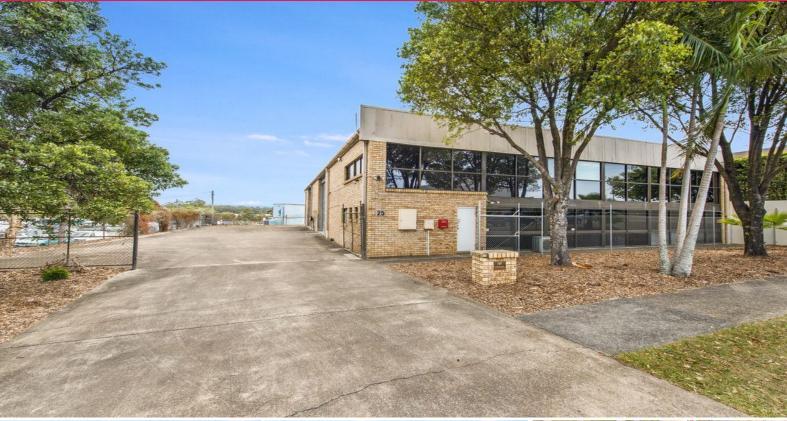

# Under Contract In 11 Days! Owner Occupiers Dream or Strategic Freehold Investmen

Prominent company headquarters or an investment opportunity to secure a national or multi-national tenant. Our seller is interstate and extremely motivated to sell!

- \* Nett Lettable area 739m?\*
- \* Functional corner site 1,475m2\*
- \* Quality constructed besser block freestanding building
- \* Two roller doors
- \* Multiple exclusive us

Industrial FOR SALE

739sqn