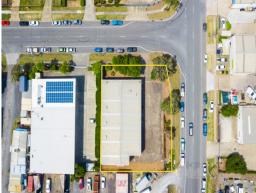

# Under Contract In 11 Days! Owner Occupiers Dream or Strategic Freehold Investmen

Prominent company headquarters or an investment opportunity to secure a national or multi-national tenant. Our seller is interstate and extremely motivated to sell!

- \* Nett Lettable area 739m?\*
- \* Functional corner site 1,475m2\*
- \* Quality constructed besser block freestanding building
- \* Two roller doors
- \* Multiple exclusive us

Industrial FOR SALE

739sqn