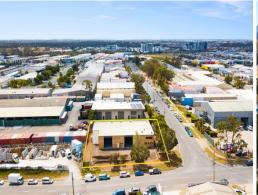

# Under Contract In 11 Days! Owner Occupiers Dream or Strategic Freehold Investmen

Prominent company headquarters or an investment opportunity to secure a national or multi-national tenant. Our seller is interstate and extremely motivated to sell!

- \* Nett Lettable area 739m?\*
- \* Functional corner site 1,475m2\*
- \* Quality constructed besser block freestanding building
- \* Two roller doors
- \* Multiple exclusive us

Industrial FOR SALE

739sqn