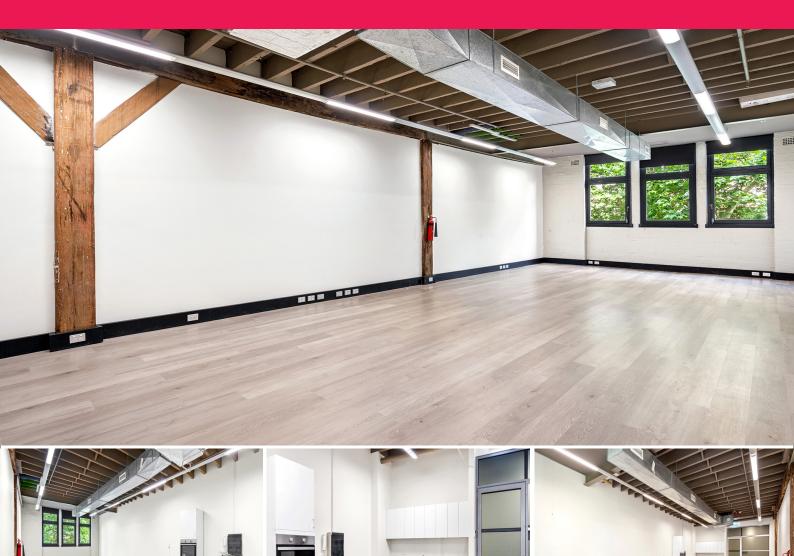

## **Creative Office Opportunity - Available Now!**

Creative open plan office suite available for lease in the stunning 'Fusion' warehouse style development. The building is superbly positioned in the heart of Ultimo, close to amenities including Sydney University, UTS, gyms, cafes, restaurants, Broadway Shopping Centre and just minutes from Central Station.

The suite is situated on the Western side of the building and looks out over leafy Mountain Street, and features:

- Creative 67 sqm work space
- New polished timber flooring
- Character space with high ceiling & exposed timber beams
- Abundant natural light
- Potentially up to 6-10 work stations
- Private kitchenette &