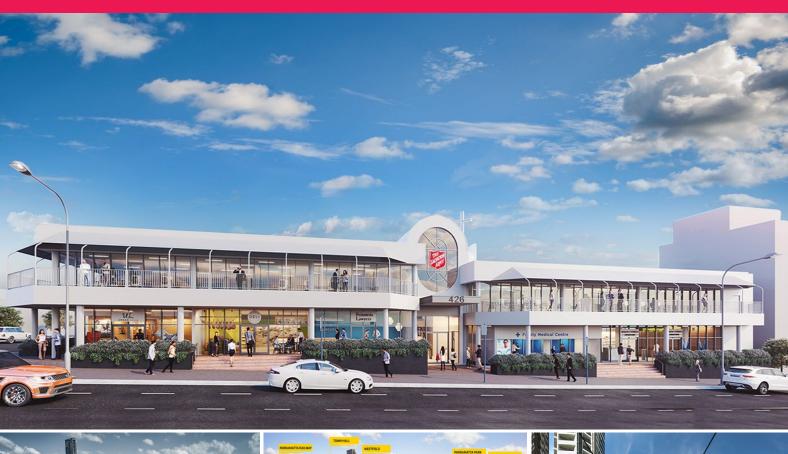

## Raine&Horne. Commercial

426 Church Street, Parramatta NSW 2150

## **Small to Large Format Mixed Use Space**

The property comprises of a two (2) storey office/showroom and retail commercial building with security basement parking.

The ground floor office/showroom space consists of five (5) areas ranging from 240sqm, 481sqm, 730sqm, up to 1,1738sqm approx. of space in one line. Level 1 contains a small office with balconies around two (2) sides.

The property is currently undergoing refurbishment & is suitable for a variety of commercial uses including food industries.

Retail FOR LEASE Contact Agent

**Christian Cirillo** 

0434537009 ccirillo@rhc.com.au