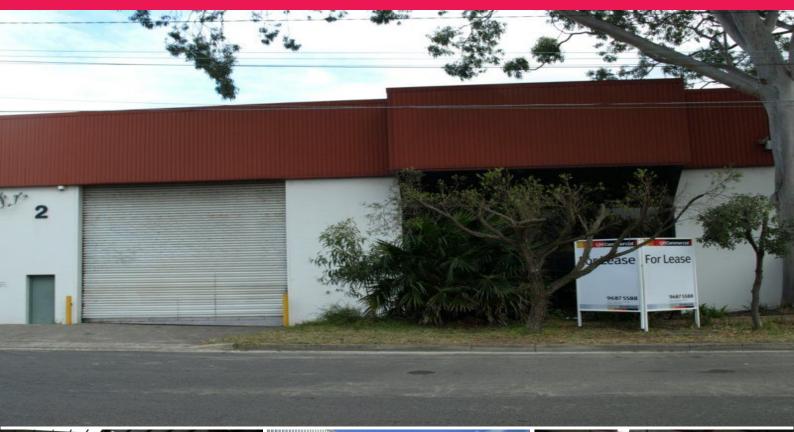

## 2 Euston Street, Rydalmere NSW 2116

## **MODERN FREESTANDING WAREHOUSE, RYDALMERE**

- Located in the Rydalmere Industrial precinct, this modern freestanding warehouse is well connected to Victoria Road, Silverwater Road and James Ruse Drive

- Excellent minimum clearance of 7.1m (approx.)
- Container access at front with yard at rear and rear roller shutter
- Good natural lighting and mercury vapor lights to warehouse
- Insulated metal deck roof
- Modern office with showroom with onsite secure car parking
- Zoned IN1 General Industrial under Parramatta City Council

Industrial FOR LEASE

1192sqm

Philip Britten 0402 243 628 pbritten@solvecommercial.com.au