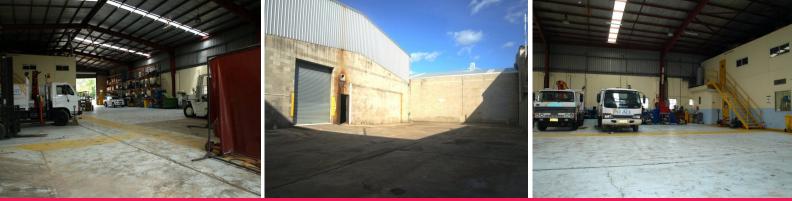

- Excellent minimum clearance of 7.1m (approx.)
- Container access at front with yard at rear and rear roller shutter
- Good natural lighting and mercury vapor lights to warehouse
- Insulated metal deck roof
- Modern office with showroom with onsite secure car parking
- Zoned IN1 General Industrial under Parramatta City Council