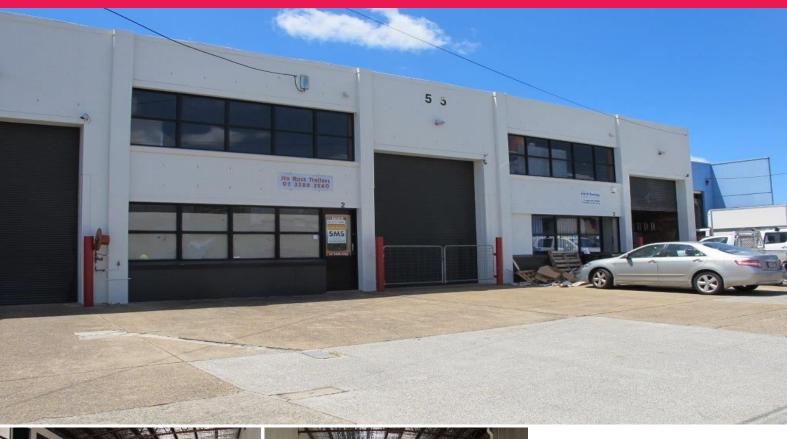

## Raine&Horne. Commercial

2/55 Railway Parade, Rocklea QLD 4106

## **Great Shed... Easy Access**

- \* 300sqm shed with good height
- \* Plus 100sqm load bearing mezzanine
- \* Insulated roof plus good ventilation
- \* Ability to drop a 20ft container on site
- \* 3 phase power to the unit
- \* Available with one weeks notice
- \* This property was not effected by the 2011 floods