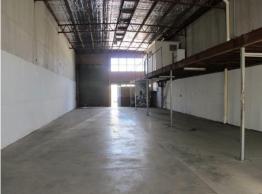

## **Great Shed... Easy Access**

- \* 300sqm shed with good height
- \* Plus 100sqm load bearing mezzanine
- \* Insulated roof plus good ventilation
- \* Ability to drop a 20ft container on site
- \* 3 phase power to the unit
- \* Available with one weeks notice
- \* This property was not effected by the 2011 floods