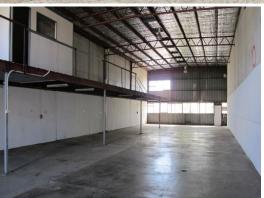

## **Great Shed... Easy Access**

- \* 300sqm shed with good height
- \* Plus 100sqm load bearing mezzanine
- \* Insulated roof plus good ventilation
- \* Ability to drop a 20ft container on site
- \* 3 phase power to the unit
- \* Available with one weeks notice
- \* This property was not effected by the 2011 floods