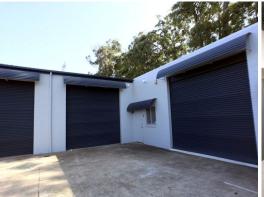

## **Extremely Neat And Tidy Warehouse**

Immaculately presented warehouse of 183sq m (approx) with polished concrete floors, painted walls and a high level of security, ideal for storage of valuable goods or toys.

- + Clear span warehouse with ceiling fans and 3 phase power
- + Security cameras with back to base monitoring
- + Small air-conditioned office and storage room
- + Bathroom with shower facilities
- + Polished concrete f