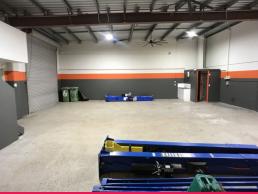

## **Extremely Neat And Tidy Warehouse**

Immaculately presented warehouse of 183sq m (approx) with polished concrete floors, painted walls and a high level of security, ideal for storage of valuable goods or toys.

- + Clear span warehouse with ceiling fans and 3 phase power
- + Security cameras with back to base monitoring
- + Small air-conditioned office and storage room
- + Bathroom with shower facilities
- + Polished concrete f