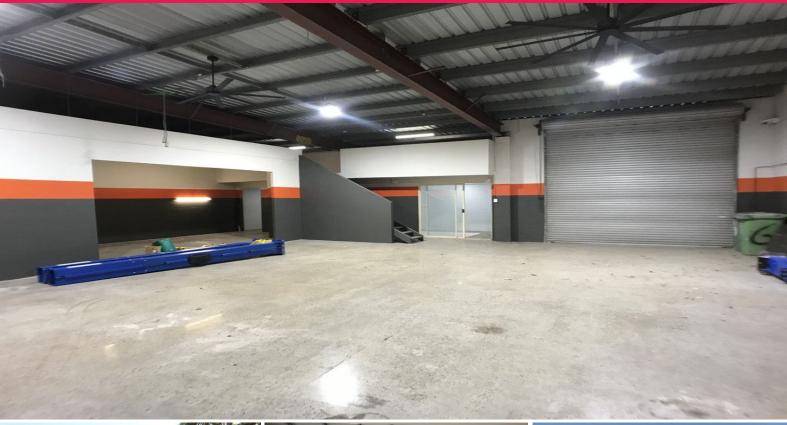

## **Extremely Neat And Tidy Warehouse**

Immaculately presented warehouse of 183sq m (approx) with polished concrete floors, painted walls and a high level of security, ideal for storage of valuable goods or toys.

- + Clear span warehouse with ceiling fans and 3 phase power
- + Security cameras with back to base monitoring
- + Small air-conditioned office and storage room
- + Bathroom with shower facilities
- + Polished concrete f