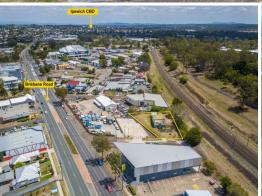

## Features:

- \* Easy access from Brisbane road
- \* Good signage exposure to passing traffic
- \* Dwelling with potential to refurbish
- \* Flood free
- \* No character or heritage overlays
- \* Multi level development potential
- $^{\star}$  Mixed uses including but not limited to office, showroom, service industry, sales and display and medical.