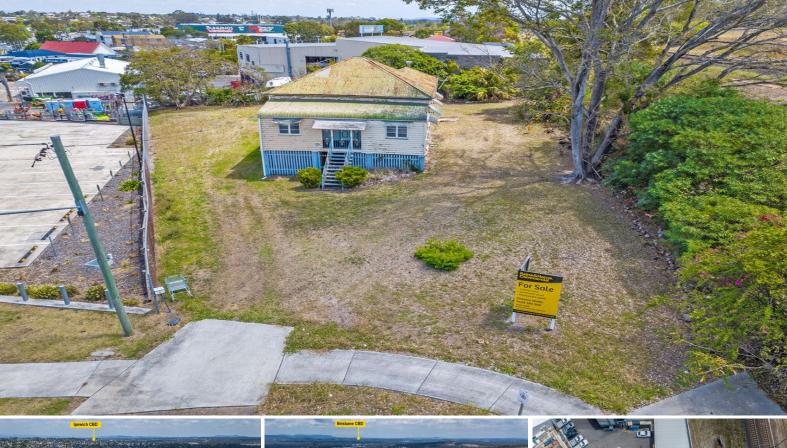

## **Potential Plus**

Ideally located property with development upside. Flexible zoning to cater for several business uses.

## Features:

- \* Easy access from Brisbane road
- \* Good signage exposure to passing traffic
- \* Dwelling with potential to refurbish
- \* Flood free
- \* No character or heritage overlays
- \* Multi level development potential
- $^{\star}$  Mixed uses including but not limited to office, showroom, service industry, sales and display and medical.

One of the last good si

Land FOR SALE

Raine&Horne. Commercial