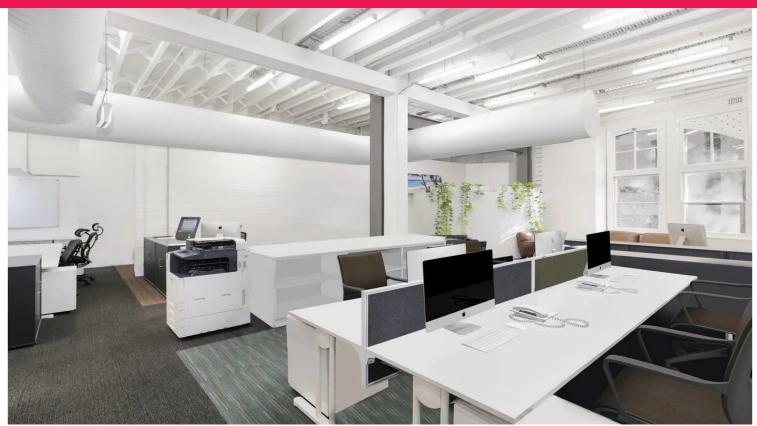

#### **185 Gloucester Street**

185 Gloucester Street is a unique heritage warehouse building situated in a prime location in the northern CBD financial hub with close proximity to the Western corridor and The Rocks heritage area. Convenient access to cafes, bars, hotels, transport.

- Amazing New York warehouse style offices in Rocks Precinct
- Exposed services, timber ceiling beams throughout, timber windows
- Mix of carpet and polished concrete floors throughout
- Quality fitout in place, full kitchen, bathrooms, shower
- Two stack car spaces \$1,200 per month plus GST, must be attached to lease