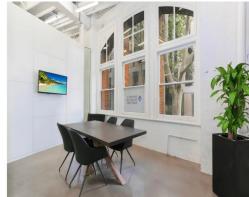

#### **185 Gloucester Street**

185 Gloucester Street is a unique heritage warehouse building situated in a prime location in the northern CBD financial hub with close proximity to the Western corridor and The Rocks heritage area. Convenient access to cafes, bars, hotels, transport.

- Amazing New York warehouse style offices in Rocks Precinct
- Exposed services, timber ceiling beams throughout, timber windows
- Mix of carpet and polished concrete floors throughout
- Quality fitout in place, full kitchen, bathrooms, shower
- Two stack car spaces \$1,200 per month plus GST, must be attached to lease