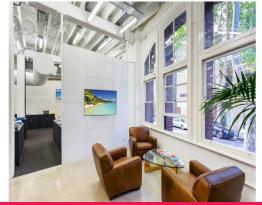

#### **185 Gloucester Street**

185 Gloucester Street is a unique heritage warehouse building situated in a prime location in the northern CBD financial hub with close proximity to the Western corridor and The Rocks heritage area. Convenient access to cafes, bars, hotels, transport.

- Amazing New York warehouse style offices in Rocks Precinct
- Exposed services, timber ceiling beams throughout, timber windows
- Mix of carpet and polished concrete floors throughout
- Quality fitout in place, full kitchen, bathrooms, shower
- Two stack car spaces \$1,200 per month plus GST, must be attached to lease