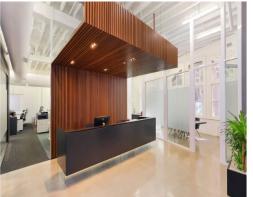

#### **185 Gloucester Street**

185 Gloucester Street is a unique heritage warehouse building situated in a prime location in the northern CBD financial hub with close proximity to the Western corridor and The Rocks heritage area. Convenient access to cafes, bars, hotels, transport.

- Amazing New York warehouse style offices in Rocks Precinct
- Exposed services, timber ceiling beams throughout, timber windows
- Mix of carpet and polished concrete floors throughout
- Quality fitout in place, full kitchen, bathrooms, shower
- Two stack car spaces \$1,200 per month plus GST, must be attached to lease