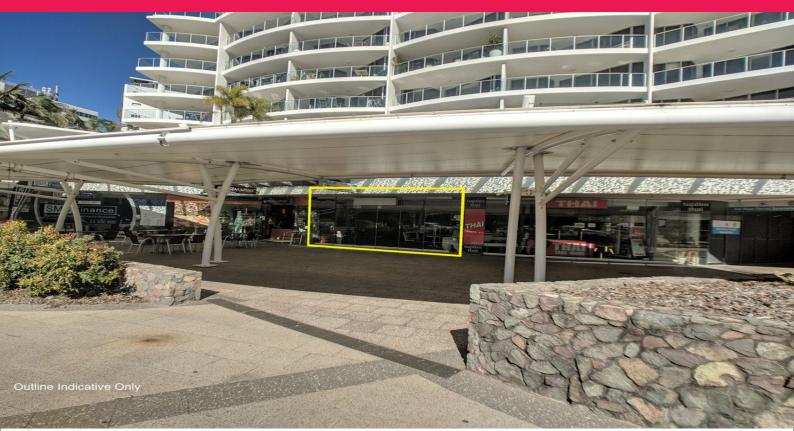

## Shop 11/14 Aerodrome Road, Maroochydore QLD 4558

## Just Move In And Start Cooking

+ Restaurant/Cafe fit-out, walk-in and join Venice Cafe, Pizza Capers, Tuptim Thai and McDonalds

- + Restaurant of 124sq m (approx) with full commercial kitchen fit-out and 65sq m (approx) exclusive use outdoor covered dining area
- + Includes all equipment, furniture, crockery and cutlery
- + Excellent on-site parking and basement parking for customers
- + Exposure to busy Aerodrome Road

Call or email David Smi

Retail FOR LEASE

124sqm