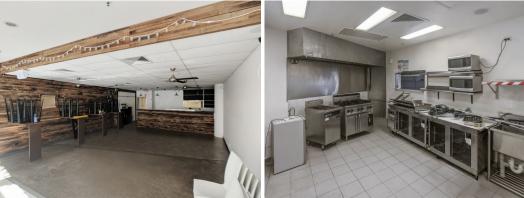

## Just Move In And Start Cooking

+ Restaurant/Cafe fit-out, walk-in and join Venice Cafe, Pizza Capers, Tuptim Thai and McDonalds

- + Restaurant of 124sq m (approx) with full commercial kitchen fit-out and 65sq m (approx) exclusive use outdoor covered dining area
- + Includes all equipment, furniture, crockery and cutlery
- + Excellent on-site parking and basement parking for customers
- + Exposure to busy Aerodrome Road