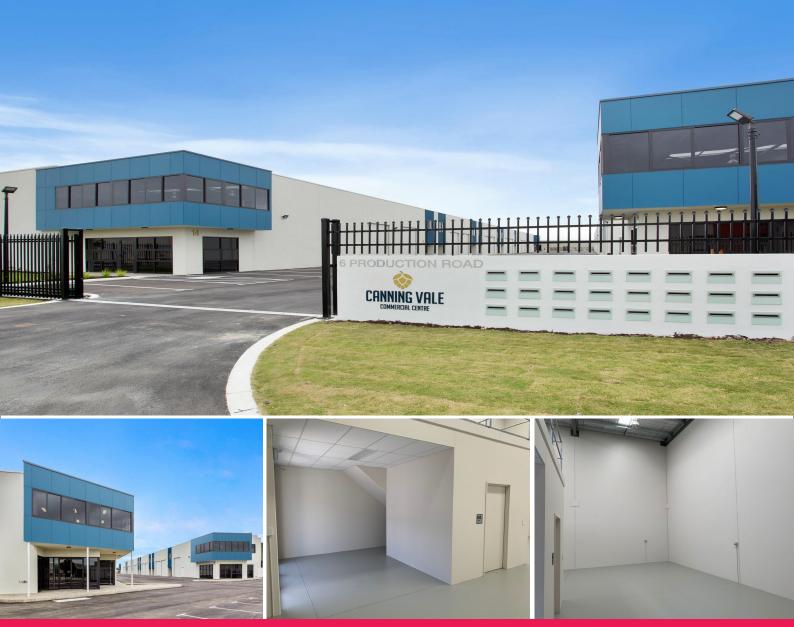

Unit 6 / 6 Production Road, Canning Vale WA 6155

## ONE ONLY AT THIS PRICE? CALL NOW

Unit 6 / 6 Production Road Canning Vale is located within the popular Canning Vale Commercial Centre which offers a range of high quality warehouse units in a variety of sizes and configurations, with two street frontages, drive through access, landscaped entries together with aggregate concrete paving and a large number of on-site parking bays.