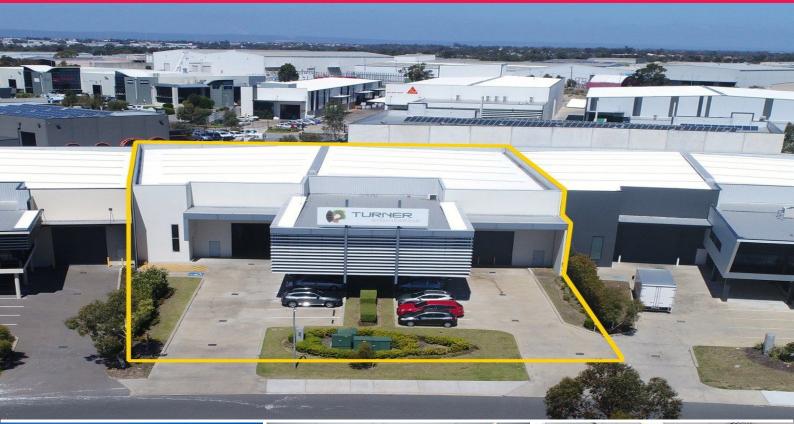

## 102 Discovery Drive, Bibra Lake WA 6163

## **5 YEAR LEASEBACK OR VACANT POSSESSION SALE**

This extremely impressive, standalone office/warehouse facility is located on the prominent Discovery Drive and is being offered to market for sale as a leaseback opportunity to investors or vacant possession to owner occupiers.

The current occupiers are happy to stay and lease back to the new owners on terms to be negotiated on a case by case basis.

If the property suits an owner occupier, they are happy to move and lease elsewhere.