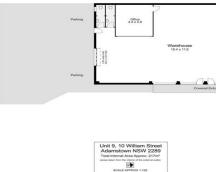

# **Warehouse Suiting Various Uses**

BUILDING AREA: 233m2 (Approx)

Affordable, practical and well located warehouses like this one rarely last long. This industrial warehouse is easy accessible, flexible and would suit a variety of uses!

#### Featuring:

- \* Glazed shop front entrance
- \* Side roller and personal access door
- \* High clearance
- \* Internal male & female w/c amenities
- \* Air-conditioned office and kitchenette
- \* On site parking