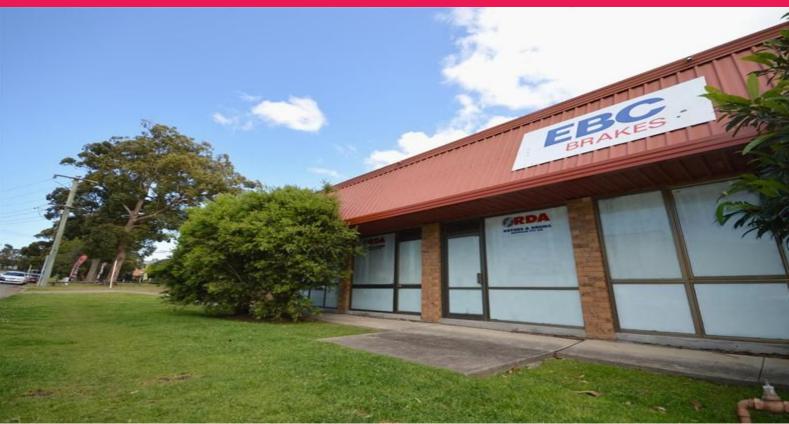

## Raine&Horne. Commercial

Unit 9/10 William Street, Adamstown NSW 2289

# **Warehouse Suiting Various Uses**

BUILDING AREA: 233m2 (Approx)

Affordable, practical and well located warehouses like this one rarely last long. This industrial warehouse is easy accessible, flexible and would suit a variety of uses!

Close proximity to Westfield, link roads and the CBD makes this industrial warehouse an idea

Industrial

FOR LEASE

233sqm