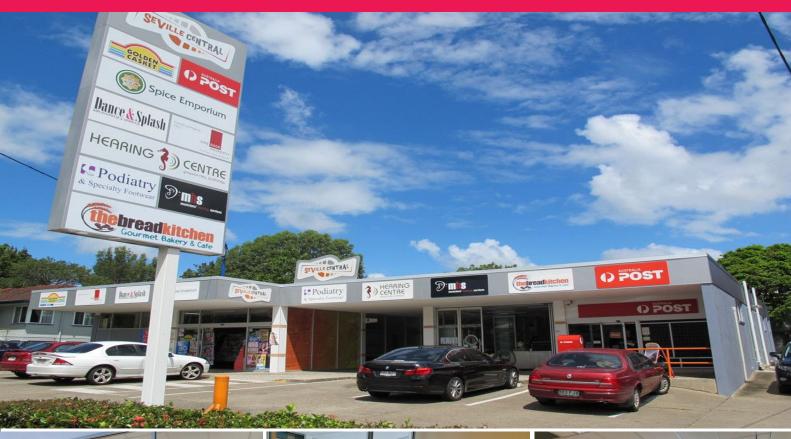

## Raine&Horne. Commercial

3/105 Seville Road, Holland Park QLD 4121

## **Excellent Retail / Small Business Tenancy**

- \* 1 quality well lit retail tenancy 45sqm available from November 2019
- \* Ideal for a beauty oriented business, brow and/or lash bar, nail art etc.
- \* Ideal for small service / consulting oriented business, accountant, psychologist, physio, podiatrist
- \* Rent free period for the right tenant (negotiable)
- \* \$1,750 per month inclusive of outgoings & GST (negotiable)
- \* Surrounded by quality tenants with ample customer parking and secured toilets

Retail

FOR LEASE

\$1,750 pcm Gross

45sqm

Raine&Horne. Commercial

**Guy Stafford** 

0430 501 732

guy@RnHcommercial.com.au