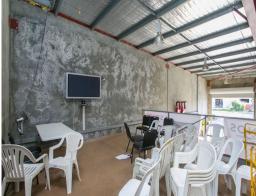

## STREET FRONT OFFICE / WAREHOUSE

Property Features:

- 250 sqm\* Warehouse
- 54 sqm\* Office
- 49 sqm\* Enclosed Yard
- Mezzanine storage
- Office with air conditioning and carpet
- Warehouse with motorised roller door plus 3 phase power, high bay lights
- Kitchen and amenities
- 6 allocated car bays
- Great location, close to Mitchell Freeway, Wanneroo Road & Reid Highway