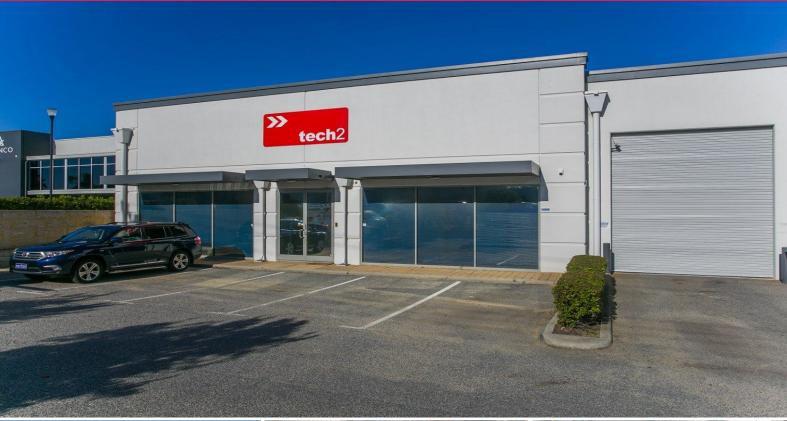

# Raine&Horne. Commercial

Unit 4 / 3 Abrams Street, Balcatta WA 6021

## STREET FRONT OFFICE / WAREHOUSE

Property Features:

- 250 sqm\* Warehouse
- 54 sqm\* Office
- 49 sqm\* Enclosed Yard
- Mezzanine storage
- Office with air conditioning and carpet
- Warehouse with motorised roller door plus 3 phase power, high bay lights
- Kitchen and amenities
- 6 allocated car bays
- Great location, close to Mitchell Freeway, Wanneroo Road & Reid Highway

Industrial

FOR LEASE

\$33,000 p.a. plus Outgoings and GST

304sqm