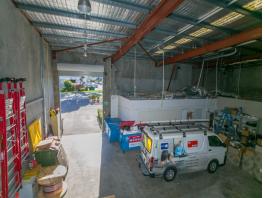

## STREET FRONT OFFICE / WAREHOUSE

Property Features:

- 250 sqm\* Warehouse
- 54 sqm\* Office
- 49 sqm\* Enclosed Yard
- Mezzanine storage
- Office with air conditioning and carpet
- Warehouse with motorised roller door plus 3 phase power, high bay lights
- Kitchen and amenities
- 6 allocated car bays
- Great location, close to Mitchell Freeway, Wanneroo Road & Reid Highway