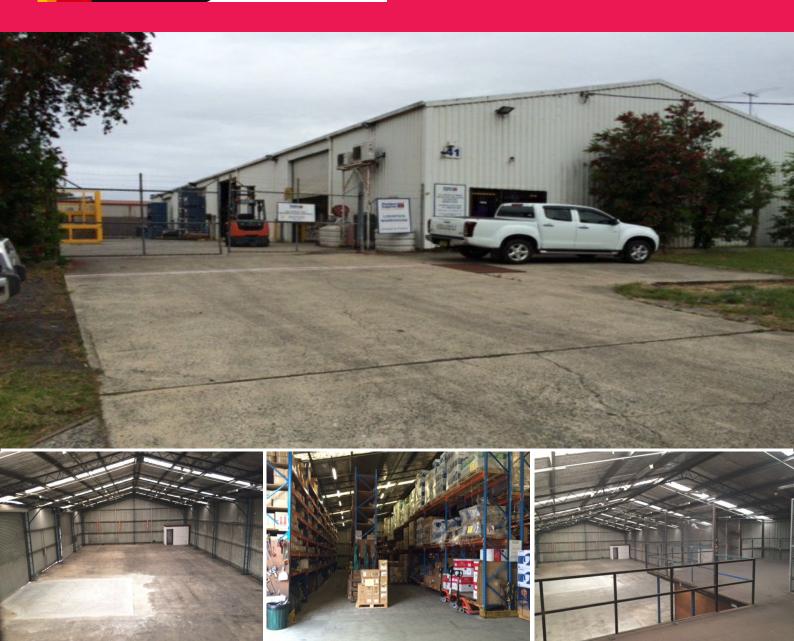

## **CONVENIENT LARGE INDUSTRIAL PLUS EXPOSURE!**

This excellent factory/warehouse and office is a must to see and consists of (approx.) 695m2 of GFA factory warehouse area, offices and showroom plus (approx.) 696m2 of yard, hardstand and storage areas.

Additional mezzanine of (approx.) 150m2 and four large (high and wide) roller doors. Close to the Sydney - Newcastle M1 Motorway, Westfield Shoppingtown and Tuggerah Railway Station.

You must inspect this large freehold industrial property to truly appreciate the benefits! CALL NOW!

Industrial FOR LEASE

845sqm

**Ty Blanch L.R.E.≜ryce Vella** 0421 645 961 0431 385 356

Phince balker.com.au