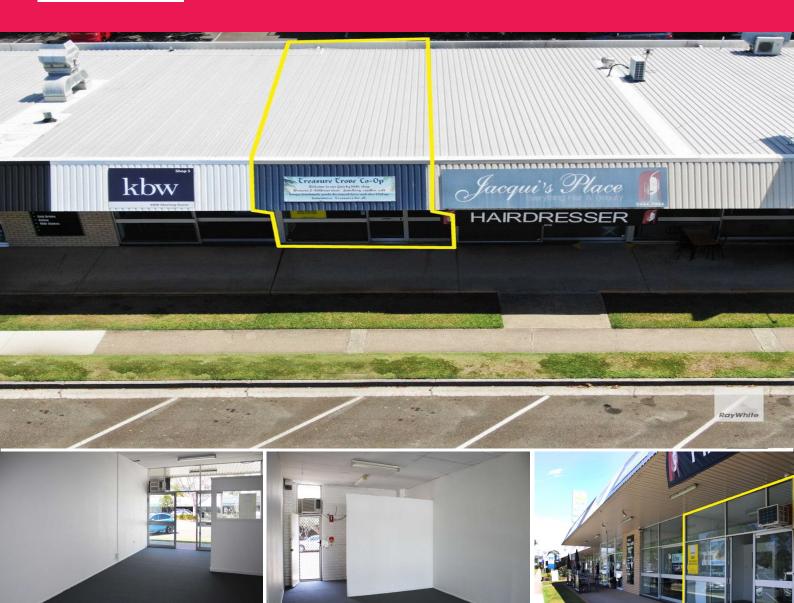

## Great Exposure Retail Premise on Brisbane Road | Sale

Ray White Commercial Northern Corridor Group are pleased to present to the market the opportunity to purchase 55m2\* approx of ground floor retail space on Mooloolaba's busy Brisbane Road.

For the first time in 25 years this premise is now up for grabs, featuring high street exposure, ample signage opportunities and ample customer parking the premise is competitively priced for the current market.

- 55m2\* approx of ground floor retail/office
- Fully air-conditioned
- Ample customer parking
- 2 exclusive on-site car parks
- On-site amenities

For further information or to arrange an inspection please contact our Exclusive Mar