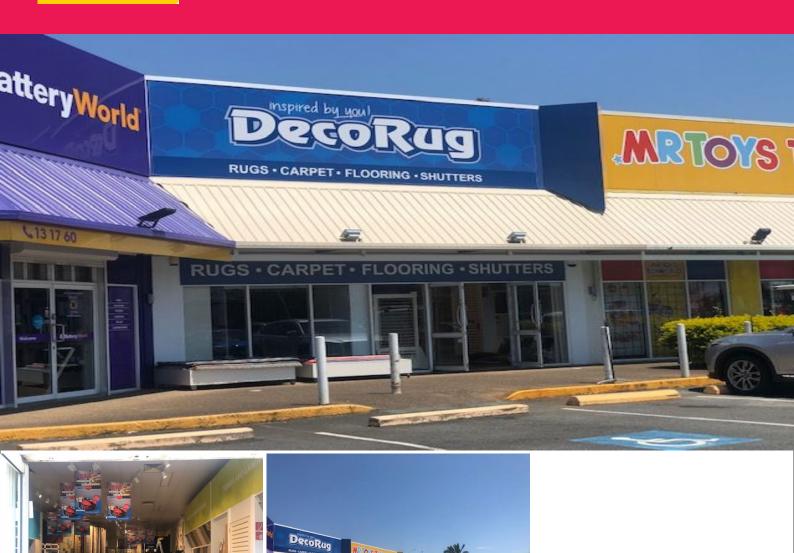

## Retail Investment Opportunity - 226sqm Modern Showroom with Excellent Main Road

This modern retail showroom is located in a high exposure complex on busy Redland Bay Road and adjoins several national tenants. Features include:

- \* Leased to a national tenant until 2022 with two 6 + 6 year options
- \* Current net rental income is \$65,280pa
- \* Comprises reception and open plan showroom/retail space with small rear office
- \* Fully air conditioned and carpeted
- \* Own amenities including staff lunch room
- \* Excellent exposure to passing traffic on Redland Bay Road
- \* Highly visible pylon signage
- \* Adjoining high profil

Showrooms/bulky Goods

FOR SALE

\$995,000

226sqm