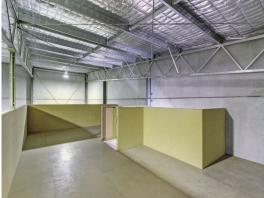

## **Prime Location**

This 213m2 unit comprises; a reception/office area, toilet and kitchenette, as well as mezzanine space which can used for storage. The building is located in the heart of the Rutherford's Industrial Estate.