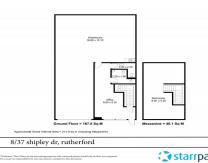

## **Prime Location**

This 213m2 unit comprises; a reception/office area, toilet and kitchenette, as well as mezzanine space which can used for storage. The building is located in the heart of the Rutherford's Industrial Estate.

- Off street parking
- Full height roller door
- Toilet facilities
- Surrounded by numer

Offices

FOR LEASE

208sqm