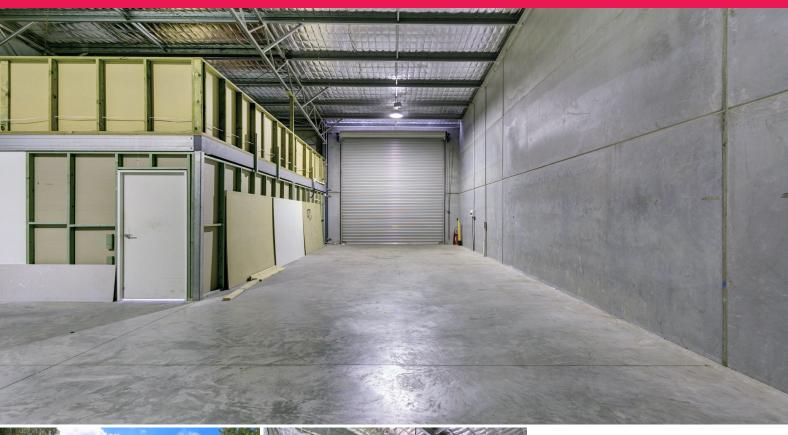

## **Prime Location**

This 213m2 unit comprises; a reception/office area, toilet and kitchenette, as well as mezzanine space which can used for storage. The building is located in the heart of the Rutherford's Industrial Estate.

- Off street parking
- Full height roller door
- Toilet facilities
- Surrounded by numer

Offices

FOR LEASE

208sqm