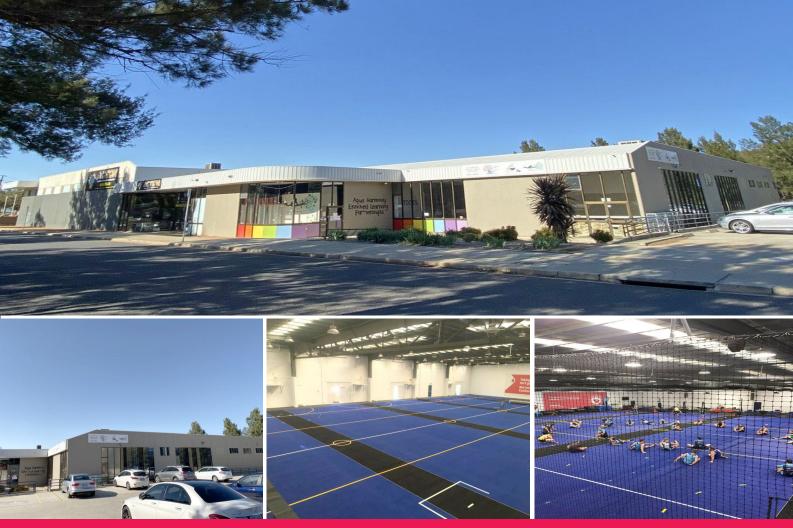

## 6 Jenke Circuit, Kambah ACT 2902

## **Fully Leased Investment Opportunity**

6 Jenke Circuit offer the discerning investor a unique opportunity to acquire a large warehouse facility, sited in a strategically positioned pocket of the Tuggeranong Valley.

Located under 3.5km from the Tuggeranong Group Centre and under 500m from Drakeford Drive, this developed enclave of Canberra's largest suburb, neighbours a unique mix of tenants including, 7 Eleven, Hungry Jacks, Club Lime, Storage King, IGA a Childcare Centre, along with several places of worship.

The key features of this outstanding facility include:

- \* Building Size 3,283m? approximately
- \* Land Size 8,420m? a

Retail FOR SALE For Sale via Negotiation 3283sqm

Michael Ceacis 0409 321 126 mceacis@rhccanberra.com.au Michael Lo Pilato 0418 688 787 mlopilato@rhccanberra.com.au