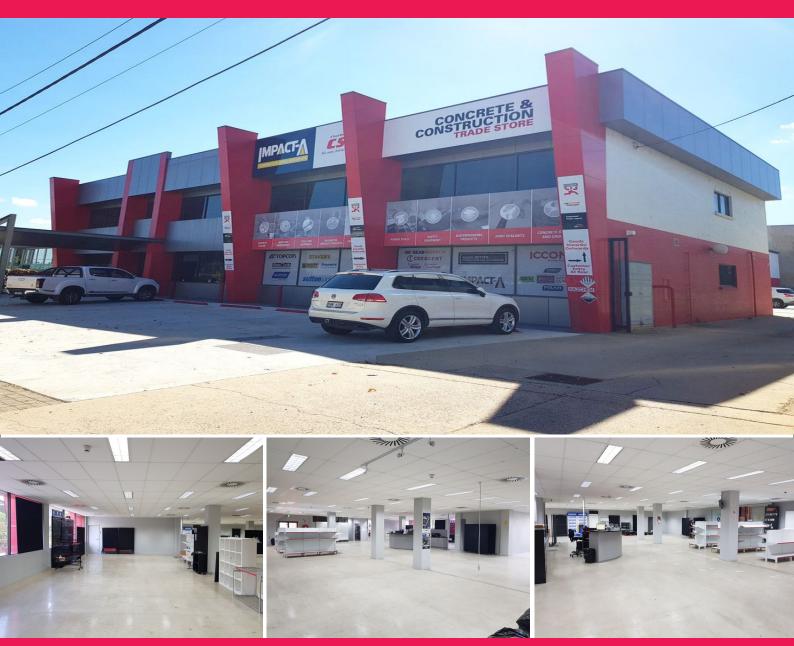

## 98 Barrier Street, Fyshwick ACT 2609

## High Exposure Showroom + Warehouse

Located on one of Fyshwick's busiest streets, this tenancy is comprised of a ground floor showroom, rear warehouse facilities plus a first floor office. The property has great street front exposure and offers ample parking for customers and staff.

Features include:

- Large rear warehouse
- Two roller doors
- Side access for deliveries
- Toilet and kitchenette facilities
- Two offices
- Racking within warehouse
- Air conditioning throughout
- Ceiling and lighting