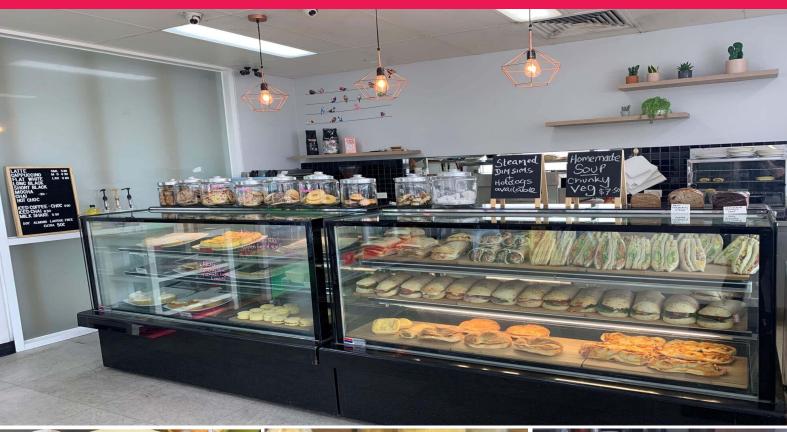

## THE COFFEE BEAN STATION

Phone enquiries - please quote property ID 23390

- \* Prime position at the entrance of the Spotlight Centre
- \* Seats approximately 60 people (inside and out)
- \* Long customer loyalty following with regular customers
- \* Some catering for local corporate businesses
- \* Averages 25 kg coffee p.w.
- \* No cooking required
- \* Easy to run business