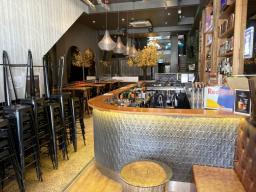

## **Prominent Ground Floor Retail Opportunity**

Formally known as Treehouse Bar, this 200m2 two-story tenancy is situated in the Sydney Building in the heart of the City. Facing onto Northbourne Avenue, this is a great opportunity to secure a multi-faceted venue in a highly desired, foot traffic heavy location, which can be used for a variety of retail uses.

To further complement this opportunity, tenancy highlights include:

• Air conditioning

• Male, female and disabled bathroom facilities

• Commercial kitchen • Bar facilities on both levels

Retail FOR LEASE Price Upon Application 200sqm