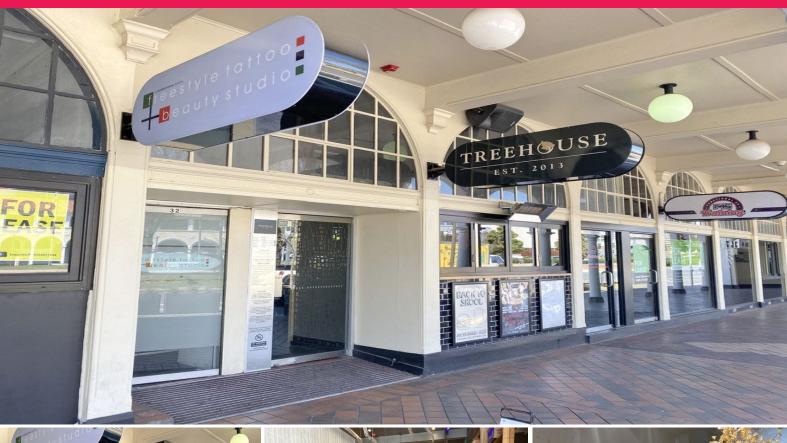

## **Prominent Ground Floor Retail Opportunity**

Formally known as Treehouse Bar, this 200m2 two-story tenancy is situated in the Sydney Building in the heart of the City. Facing onto Northbourne Avenue, this is a great opportunity to secure a multi-faceted venue in a highly desired, foot traffic heavy location, which can be used for a variety of retail uses.

To further complement this opportunity, tenancy highlights include:

• Air conditioning

• Male, female and disabled bathroom facilities

• Commercial kitchen • Bar facilities on both levels

Retail FOR LEASE Price Upon Application 200sqm