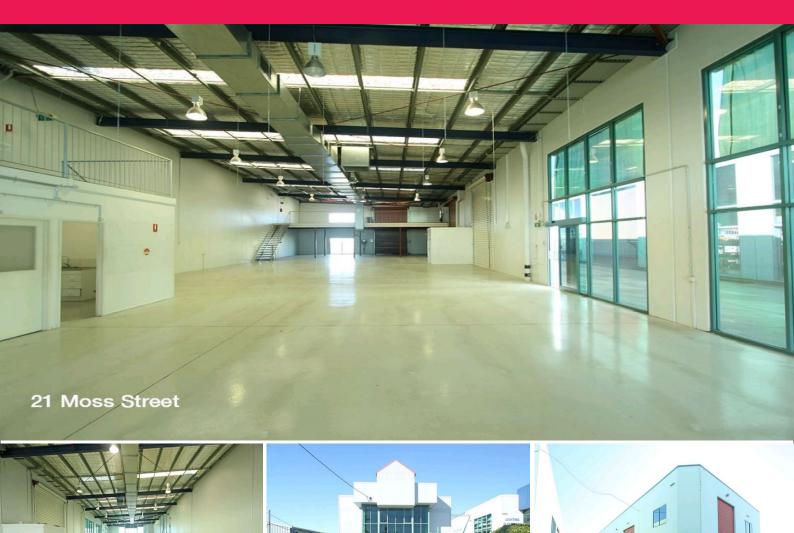

## Modern Showroom/Warehouse on Moss Street

- \* 680sqm freestander with great street appeal
- \* Modern tilt panel construction with a corporate appearance
- \* Well presented with sealed floors and excellent customer appeal
- \* Includes 100sqm of mezzanine at front ideal for display
- \* Includes 80sqm mezzanine storage at the rear
- \* Ducted air conditioning throughout
- \* Great access via 2 x side and 1 x rear roller doors
- \* Ample front and rear car parking for customers/staff
- \* Can be combined with neighbouring property to make 1,680sqm